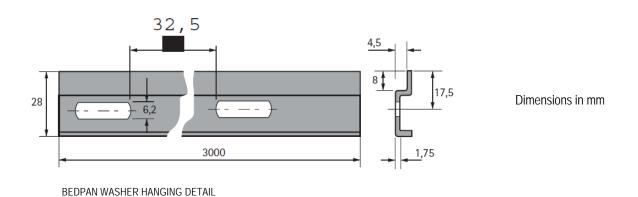

#### **INSTALLATION**

IMPORTANT: FOR PLASTERBOARD WALL OR LIGHTWEIGHT PARTITIONS INSTALLATION, REMEMBER TO DO THE BACK REINFORCEMENTS SUGGESTED FROM THE MANUFACTURER.

NOFER S.L. Avenida de la fama, 118 New York (New York) Average (Barcelona) Tel +34 934 742 423 · Fax +34 934 743 548 export@nofer.com · www.nofer.com