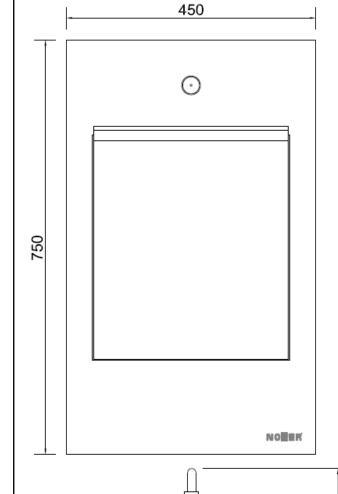

## **TECHNICAL DRAWING**

NOFER S.L. Avenida de la fama, 118 08940 · Cornellà de Llobregat (Barcelona) Tel +34 934 742 423 · Fax +34 934 743 548 export@nofer.com · www.nofer.com 260

Built-in bedpan washer with a self-closing mixer tap

#### **TECHNICAL DATA**

- · Made of AISI 304 stainless steel. Plate thickness: 1,2 mm.
- · Two washer sprinklers included.
- · Bedpan support made of 5 mm stainless steel rod.
- Two water self-closing mixer tap in chrome plated brass. Temporization: 15 ±5 seconds.
- · Water temperature range: 5 65 °C.
- · Mixer tap flow rate: 6 I/min (at 3 bar).
- · Working pressure: 3 bar.
- · Water outlet diameter: Ø 73 mm.
- · Dimensions: 750 high x 450 wide x 260 deep mm.
- $\cdot$  Maintenance: stainless steel needs maintenance because dust can eventually damage the chrome in stainless steel. We recommend monthly cleaning with our special product.
- · It is recommended an internal diary cleaning in order to avoid corrosion caused by urea decomposition. A cotton cloth slightly dampened in a neutral soapy solutions is recommended. Then dry off.