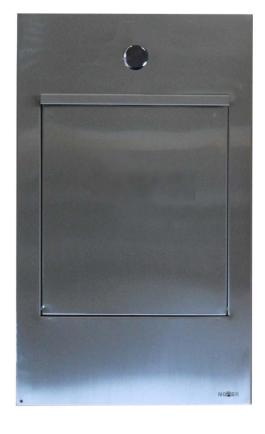

## Built-in bedpan washer with a self-closing mixer tap

- · Built-in bedpan washer with semi-deep-drawn washing tray, door and frame made of stainless steel.
- · Without dirt-collecting corners in order to an easy clean.
- · Two internal sprinklers for high pressure water washing to ensure the bedpan cleaning.
- Equipped with a front panel with a self-closing mixer tap. Tap included.
- · Bedpan washing with pressured water.

#### **TECHNICAL DATA**

- · Made of AISI 304 stainless steel. Plate thickness: 1,2 mm.
- · Two washer sprinklers included.
- · Bedpan support made of 5 mm stainless steel rod.
- Two water self-closing mixer tap in chrome plated brass. Temporization: 15 ±5 seconds.
- · Water temperature range: 5 65 °C.
- · Mixer tap flow rate: 6 I/min (at 3 bar).
- · Working pressure: 3 bar.
- · Water outlet diameter: Ø 73 mm.
- · Dimensions: 750 high x 450 wide x 260 deep mm.
- $\cdot$  Maintenance: stainless steel needs maintenance because dust can eventually damage the chrome in stainless steel. We recommend monthly cleaning with our special product.
- · It is recommended an internal diary cleaning in order to avoid corrosion caused by urea decomposition. A cotton cloth slightly dampened in a neutral soapy solutions is recommended. Then dry off.