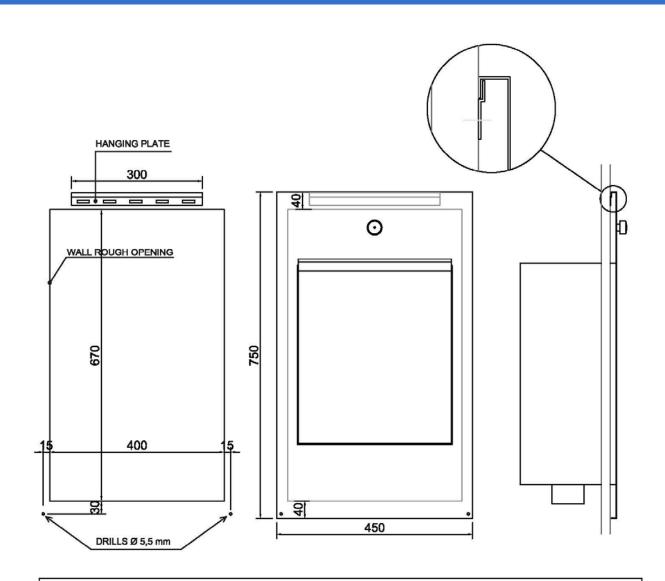

#### **INSTALLATION**

IMPORTANT: FOR PLASTERBOARD WALL OR LIGHTWEIGHT PARTITIONS INSTALLATION, REMEMBER TO DO THE BACK REINFORCEMENTS SUGGESTED FROM THE MANUFACTURER.

NOFER S.L. Avenida de la fama, 118 New York (New York) Average (Barcelona) Tel +34 934 742 423 · Fax +34 934 743 548 export@nofer.com · www.nofer.com