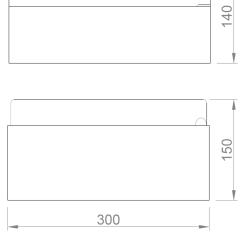

### **TECHNICAL DATA**

- · Frame and inner dish in AISI 304 stainless steel, satin finished.
- Dimensions: 150 height x 300 width x 140 depth (mm).
- · With two hidden anchor points.
- Maintenance: stainless steel needs maintenance because dust can eventually damage the chrome in stainless steel. We recommend monthly cleaning with our special product.

# SUGGESTED TEXT FOR PRESCRIPTION NOFER ashtray, made in AISI 304 stain

NOFER ashtray, made in AISI 304 stainless steel for wall mounting, satin finished. Dimensions: 150 height x 300 width x 140 depth (mm).

#### **TECHNICAL DRAWING**

DIMENSIONS IN mm

NOFER S.L. Avenida de la fama, 118 08940 · Cornellà de Llobregat (Barcelona) Tel +34 934 742 423 · Fax +34 934 743 548 export@nofer.com · www.nofer.com