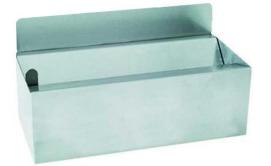

## **ASHTRAY**

ខ្លី **14161.S** 

## Ashtray for wall mounting

- · Ashtray in AISI 304 stainless steel for wall mounting.
- · Removable dish for emptying.
- · Suitable for collectivities and public spaces.
- · Durability and resistant to corrosion.

### **TECHNICAL DATA**

- · Frame and inner dish in AISI 304 stainless steel, satin finished.
- Dimensions: 150 height x 300 width x 140 depth (mm).
- · With two hidden anchor points.
- Maintenance: stainless steel needs maintenance because dust can eventually damage the chrome in stainless steel. We recommend monthly cleaning with our special product.