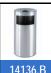

## **ASHTRAY**

ទី **14160.B** 

## Stainless steel ashtray for wall mounting

- $\cdot$  Ashtray in stainless steel for wall mounting.
- · With flip-over dish for emptying without removal from frame.
- · Polish finished.

## TECHNICAL DATA

- $\cdot$  Frame and inner dish in stainless steel, polish finished.
- · Dimensions: 42 high x 115 wide x 100 deep mm.
- · Maintenance: stainless steel needs maintenance because dust can eventually damage the chrome in stainless steel. We recommend monthly cleaning with our special product.