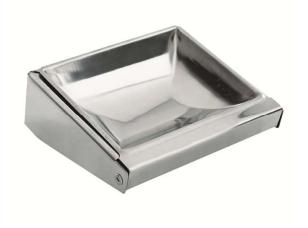

## Stainless steel ashtray for wall mounting

- $\cdot$  Ashtray in stainless steel for wall mounting.
- · With flip-over dish for emptying without removal from frame.
- · Polish finished.

## TECHNICAL DATA

- $\cdot$  Frame and inner dish in stainless steel, polish finished.
- · Dimensions: 42 high x 115 wide x 100 deep mm.
- · Maintenance: stainless steel needs maintenance because dust can eventually damage the chrome in stainless steel. We recommend monthly cleaning with our special product.