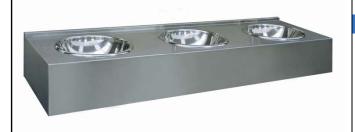

# **COLLECTIVE WASH BASIN**

13081.2.S

#### Collective wash basin

- · Collective stainless steel wash basin.
- · Two overlaid basins and 250 mm drop front.
- · Durability and resistance against rust.
- · Suitable for two users.
- · Optionally delivered with soap dispenser holes.
- · Satin finished stainless steel.



### TECHNICAL DATA

- · Made in AISI 304 stainless steel.
- · Dimensions: 1200 mm width x 550 depth.
- · 250 mm drop front, tap holes and brackets included.
- · Maintenance: AISI 304 stainless steel needs maintenance because dirt can eventually damage the chrome in stainless steel. We recommend monthly cleaning with our special product.

The picture belongs to NOFER 13081.3.S

## SUGGESTED TEXT FOR PRESCRIPTION

NOFER or similar, collective wash basin made in AISI 304 stainless steel, with one overlaid basin. Dimensions: 1200 mm width x 550 mm depth. 250 mm drop front, tap holes and brackets included.

#### TECHNICAL DRAWING





NOFER S.L. Avenida de la fama, 118 08940 · Cornellà de Llobregat (Barcelona) Tel +34 934 742 423 · Fax +34 934 743 548 export@nofer.com · www.nofer.com