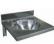

#### Collective wash basin

- · Collective stainless steel wash basin.
- · Two overlaid basins and 250 mm drop front.
- · Durability and resistance against rust.
- · Suitable for two users.
- · Optionally delivered with soap dispenser holes.
- · Satin finished stainless steel.

### TECHNICAL DATA

- · Made in AISI 304 stainless steel.
- · Dimensions: 1200 mm width x 550 depth.
- · 250 mm drop front, tap holes and brackets included.
- · Maintenance: AISI 304 stainless steel needs maintenance because dirt can eventually damage the chrome in stainless steel. We recommend monthly cleaning with our special product.