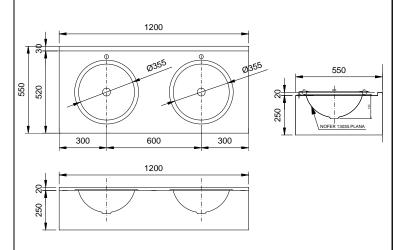

### TECHNICAL DATA

- · Made in AISI 304 stainless steel.
- · Dimensions: 1200 mm width x 550 depth.
- · 250 mm drop front, tap holes and brackets included.
- · Maintenance: AISI 304 stainless steel needs maintenance because dirt can eventually damage the chrome in stainless steel. We recommend monthly cleaning with our special product.

#### TECHNICAL DRAWING

NOFER S.L. Avenida de la fama, 118 08940 · Cornellà de Llobregat (Barcelona) Tel +34 934 742 423 · Fax +34 934 743 548 export@nofer.com · www.nofer.com

13070.2.S 13071.2.S 13072.2.S 13081.2.S