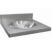

#### Collective wash basin

- · Collective stainless steel wash basin.
- · Two overlaid basins and 250 mm drop front.
- · Durability and resistance against rust.
- · Suitable for two users.
- · Optionally delivered with soap dispenser holes.
- · Satin finished stainless steel.

### TECHNICAL DATA

- · Made in AISI 304 stainless steel.
- · Dimensions: 1200 mm width x 550 depth.
- · 250 mm drop front, tap holes and brackets included.
- · Maintenance: AISI 304 stainless steel needs maintenance because dirt can eventually damage the chrome in stainless steel. We recommend monthly cleaning with our special product.