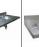

.



### TECHNICAL DATA

- · Made in AISI 304 stainless steel.
- · Dimensions: 1200 mm width x 550 depth.
- · 250 mm drop front, tap holes and brackets included.
- · Maintenance: AISI 304 stainless steel needs maintenance because dirt can eventually damage the chrome in stainless steel. We recommend monthly cleaning with our special product.

The picture belongs to NOFER 13081.3.S

## SUGGESTED TEXT FOR PRESCRIPTION

NOFER or similar, collective wash basin made in AISI 304 stainless steel, with one overlaid basin. Dimensions: 1200 mm width x 550 mm depth. 250 mm drop front, tap holes and brackets included.

#### TECHNICAL DRAWING





NOFER S.L. Avenida de la fama, 118 08940 · Cornellà de Llobregat (Barcelona) Tel +34 934 742 423 · Fax +34 934 743 548 export@nofer.com · www.nofer.com















13070.2.S 13071.2.S 13072.2.S 13081.2.S