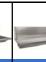

#### Wall mounted collective wash basin

- · Wall mounted wash basin in AISI 304 stainless steel.
- · Durability and resistant against rust.
- · With central drain hole. Drain valve not included.
- · Satin finished.