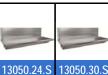

## TECHNICAL DATA

- · Made of AISI 304 stainless steel.
- · Includes tap holes Ø 20 mm. Soap dispenser holes are optional.
- · Includes back protective covering for wall faucets and countertop for recessed taps.
- · Dimensions: 428 high x 1800 wide x 500 deep mm. Back covering: 265 high x 30 deep mm.
- · Optional: stainless steel wall fixing brackets (NOFER 13050.C).
- · Optional: stainless steel 80 cm supporting legs (NOFER 13050).
- · Optional: drain valve (NOFER 13106).
- · Optional: plug for covering the non-used tap holes (NOFER 13113).
- · Maintenance: stainless steel needs maintenance because dust can eventually damage the chrome in AISI 304 stainless steel. We recommend monthly cleaning with our special product.