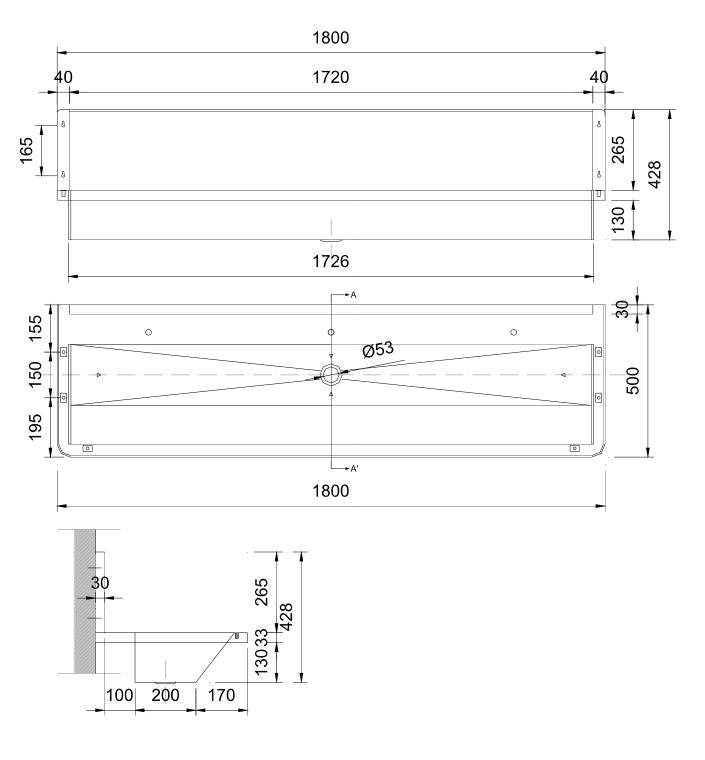

## TECHNICAL DATA

- · Made of AISI 304 stainless steel.
- · Includes tap holes Ø 20 mm. Soap dispenser holes are optional.
- · Includes back protective covering for wall faucets and countertop for recessed taps.
- · Dimensions: 428 high x 1800 wide x 500 deep mm. Back covering: 265 high x 30 deep mm.
- · Optional: stainless steel wall fixing brackets (NOFER 13050.C).
- · Optional: stainless steel 80 cm supporting legs (NOFER 13050).
- · Optional: drain valve (NOFER 13106).
- · Optional: plug for covering the non-used tap holes (NOFER 13113).
- · Maintenance: stainless steel needs maintenance because dust can eventually damage the chrome in AISI 304 stainless steel. We recommend monthly cleaning with our special product.

# **TECHNICAL DRAWING**