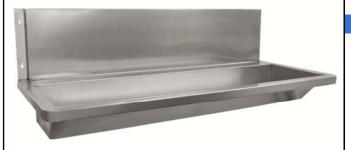

#### Wall mounted collective wash basin

- · Wall mounted wash basin in AISI 304 stainless steel.
- · Durability and resistant against rust.
- · With central drain hole. Drain valve not included.
- · Satin finished.

## TECHNICAL DATA

- · Made of AISI 304 stainless steel.
- · Includes tap holes Ø 20 mm. Soap dispenser holes are optional.
- · Includes back protective covering for wall faucets and countertop for recessed taps.
- · Dimensions: 428 high x 1800 wide x 500 deep mm. Back covering: 265 high x 30 deep mm.
- · Optional: stainless steel wall fixing brackets (NOFER 13050.C).
- · Optional: stainless steel 80 cm supporting legs (NOFER 13050).
- · Optional: drain valve (NOFER 13106).
- · Optional: plug for covering the non-used tap holes (NOFER 13113).
- · Maintenance: stainless steel needs maintenance because dust can eventually damage the chrome in AISI 304 stainless steel. We recommend monthly cleaning with our special product.

#### SUGGESTED TEXT FOR PRESCRIPTION

Wall mounted collective wash basin NOFER or similar, in AISI 304 stainless steel, with central drain hole. Includes back protective covering for wall faucets and countertop with hole for recessed taps. Dimensions: 428 high x 1800 wide x 500 deep mm.