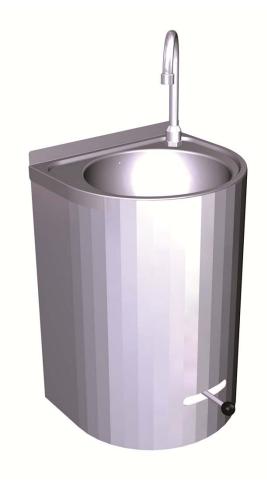

#### Wall mounted wash basin

- · Durability and resistance against rust and corrosion.
- · Satin finished.
- · Mixed water lever operation.
- Spout, tap and outlet valve included.
- · Soap dispenser drill not included.

### TECHNICAL DATA

- · Made of satin finished AISI 304 stainless steel.
- $\cdot$  Dimensions: 500 height x 350 width x 300 depth (mm). Bowl Ø 260, 115 height (mm).
- · Supplied with no-return mixing valve.
- · Maintenance: stainless steel needs maintenance because dust can eventually damage the chrome in stainless steel. We recommend monthly cleaning with a stainless steel special cleaner.