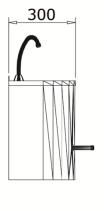

### TECHNICAL DATA

- · Made of satin finished AISI 304 stainless steel.
- $\cdot$  Dimensions: 500 height x 350 width x 300 depth (mm). Bowl Ø 260, 115 height (mm).
- · Supplied with no-return mixing valve.
- · Maintenance: stainless steel needs maintenance because dust can eventually damage the chrome in stainless steel. We recommend monthly cleaning with a stainless steel special cleaner.

# SUGGESTED TEXT FOR PRESCRIPTION

NOFER or similar, AISI 304 stainless steel open wash basin. Polish finished. Dimensions: 500 height x 350 width x 300 depth (mm). Bowl  $\emptyset$  260, 115 height (mm).

# **TECHNICAL DRAWING**

Dimensions in mm

NOFER S.L. Avenida de la fama, 118 08940 · Cornellà de Llobregat (Barcelona) Tel +34 934 742 423 · Fax +34 934 743 548 export@nofer.com · www.nofer.com