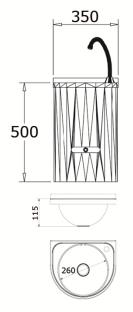

### TECHNICAL DATA

- · Made of satin finished AISI 304 stainless steel.
- $\cdot$  Dimensions: 500 height x 350 width x 300 depth (mm). Bowl Ø 260, 115 height (mm).
- · Supplied with no-return mixing valve.
- · Maintenance: stainless steel needs maintenance because dust can eventually damage the chrome in stainless steel. We recommend monthly cleaning with a stainless steel special cleaner.

# SUGGESTED TEXT FOR PRESCRIPTION

NOFER or similar, AISI 304 stainless steel open wash basin. Polish finished. Dimensions: 500 height x 350 width x 300 depth (mm). Bowl  $\emptyset$  260, 115 height (mm).

# **TECHNICAL DRAWING**

Dimensions in mm

NOFER S.L. Avenida de la fama, 118 08940 · Cornellà de Llobregat (Barcelona) Tel +34 934 742 423 · Fax +34 934 743 548 export@nofer.com · www.nofer.com