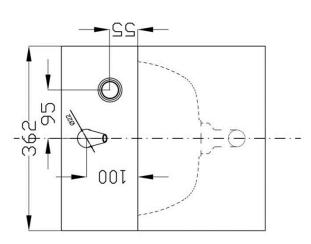

## WASH BASIN

Dimensions in mm

Closed wash basin with wash spout and push button

| ®                                                                                                                                                                   |                                                                                                                                                                                                                                                                                                                                                                                                                                                                                                                                           |
|---------------------------------------------------------------------------------------------------------------------------------------------------------------------|-------------------------------------------------------------------------------------------------------------------------------------------------------------------------------------------------------------------------------------------------------------------------------------------------------------------------------------------------------------------------------------------------------------------------------------------------------------------------------------------------------------------------------------------|
|                                                                                                                                                                     | WASH BASIN         8         13036.W                                                                                                                                                                                                                                                                                                                                                                                                                                                                                                      |
|                                                                                                                                                                     | Closed wash basin with wash spout and push button                                                                                                                                                                                                                                                                                                                                                                                                                                                                                         |
|                                                                                                                                                                     | <ul> <li>Wall mounted wash basin in AISI 304 stainless steel.</li> <li>Satin finished.</li> <li>With wash spout, water tap and push button (delivered unassembled).</li> <li>Durability and resistance against rust and corrosion.</li> <li>Suitable for continuous use and public spaces.</li> <li>Sturdy and vandal proof.</li> </ul>                                                                                                                                                                                                   |
| erene e                                                                                                                                                             | TECHNICAL DATA                                                                                                                                                                                                                                                                                                                                                                                                                                                                                                                            |
|                                                                                                                                                                     | <ul> <li>Made in satin finished AISI 304 stainless steel.</li> <li>Dimensions: 400 high x 362 width x 470 depth (mm). Bowl Ø 300 mm.</li> <li>Includes drainage valve and low top which hides the waste pipe system.</li> <li>Equipped with spout and water tap with push button (delivered unassembled).</li> <li>Maintenance: stainless steel needs maintenance because dust can eventually damage the Chrome (Cr) contained in stainless steel. We recommend monthly cleaning with an specific product for stainless steel.</li> </ul> |
| SUGGESTED TEXT FOR PRESCRIPTION                                                                                                                                     |                                                                                                                                                                                                                                                                                                                                                                                                                                                                                                                                           |
| NOFER or similar, satin finished AISI 304 stainless steel vandal<br>proof wash basin. Dimensions: 400 high x 362 width x 470 depth<br>(mm). Bowl Ø 300 mm.          |                                                                                                                                                                                                                                                                                                                                                                                                                                                                                                                                           |
|                                                                                                                                                                     |                                                                                                                                                                                                                                                                                                                                                                                                                                                                                                                                           |
| NOFER S.L.<br>Avenida de la fama, 118<br>08940 · Cornellà de Llobregat (Barcelona)<br>Tel +34 934 742 423 · Fax +34 934 743 548<br>export@nofer.com · www.nofer.com |                                                                                                                                                                                                                                                                                                                                                                                                                                                                                                                                           |