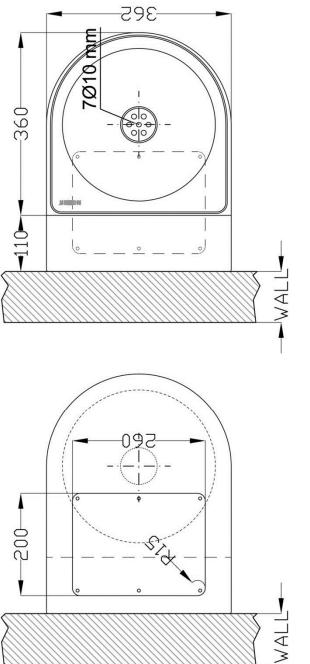

## WASH BASIN

Dimensions in mm

Closed wash basin with wash spout and push button

| ®                                                                                                                                                                   |                                                                                                                                                                                                                                                                                                                                                                                                                                                                                                                                           |
|---------------------------------------------------------------------------------------------------------------------------------------------------------------------|-------------------------------------------------------------------------------------------------------------------------------------------------------------------------------------------------------------------------------------------------------------------------------------------------------------------------------------------------------------------------------------------------------------------------------------------------------------------------------------------------------------------------------------------|
|                                                                                                                                                                     | WASH BASIN         8         13036.W                                                                                                                                                                                                                                                                                                                                                                                                                                                                                                      |
|                                                                                                                                                                     | Closed wash basin with wash spout and push button                                                                                                                                                                                                                                                                                                                                                                                                                                                                                         |
|                                                                                                                                                                     | <ul> <li>Wall mounted wash basin in AISI 304 stainless steel.</li> <li>Satin finished.</li> <li>With wash spout, water tap and push button (delivered unassembled).</li> <li>Durability and resistance against rust and corrosion.</li> <li>Suitable for continuous use and public spaces.</li> <li>Sturdy and vandal proof.</li> </ul>                                                                                                                                                                                                   |
| erene e                                                                                                                                                             | TECHNICAL DATA                                                                                                                                                                                                                                                                                                                                                                                                                                                                                                                            |
|                                                                                                                                                                     | <ul> <li>Made in satin finished AISI 304 stainless steel.</li> <li>Dimensions: 400 high x 362 width x 470 depth (mm). Bowl Ø 300 mm.</li> <li>Includes drainage valve and low top which hides the waste pipe system.</li> <li>Equipped with spout and water tap with push button (delivered unassembled).</li> <li>Maintenance: stainless steel needs maintenance because dust can eventually damage the Chrome (Cr) contained in stainless steel. We recommend monthly cleaning with an specific product for stainless steel.</li> </ul> |
| SUGGESTED TEXT FOR PRESCRIPTION                                                                                                                                     |                                                                                                                                                                                                                                                                                                                                                                                                                                                                                                                                           |
| NOFER or similar, satin finished AISI 304 stainless steel vandal<br>proof wash basin. Dimensions: 400 high x 362 width x 470 depth<br>(mm). Bowl Ø 300 mm.          |                                                                                                                                                                                                                                                                                                                                                                                                                                                                                                                                           |
|                                                                                                                                                                     |                                                                                                                                                                                                                                                                                                                                                                                                                                                                                                                                           |
| NOFER S.L.<br>Avenida de la fama, 118<br>08940 · Cornellà de Llobregat (Barcelona)<br>Tel +34 934 742 423 · Fax +34 934 743 548<br>export@nofer.com · www.nofer.com |                                                                                                                                                                                                                                                                                                                                                                                                                                                                                                                                           |