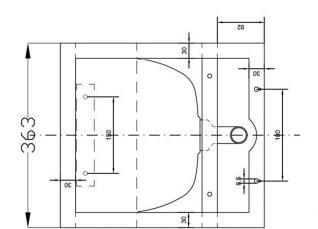

## WASH BASIN

Dimensions in mm

Closed wash basin with wash spout and push button

| ®                                                                                                                                                                   |                                                                                                                                                                                                                                                                                                                                                                                                                                                                                                                                           |
|---------------------------------------------------------------------------------------------------------------------------------------------------------------------|-------------------------------------------------------------------------------------------------------------------------------------------------------------------------------------------------------------------------------------------------------------------------------------------------------------------------------------------------------------------------------------------------------------------------------------------------------------------------------------------------------------------------------------------|
|                                                                                                                                                                     | WASH BASIN         8         13036.W                                                                                                                                                                                                                                                                                                                                                                                                                                                                                                      |
|                                                                                                                                                                     | Closed wash basin with wash spout and push button                                                                                                                                                                                                                                                                                                                                                                                                                                                                                         |
|                                                                                                                                                                     | <ul> <li>Wall mounted wash basin in AISI 304 stainless steel.</li> <li>Satin finished.</li> <li>With wash spout, water tap and push button (delivered unassembled).</li> <li>Durability and resistance against rust and corrosion.</li> <li>Suitable for continuous use and public spaces.</li> <li>Sturdy and vandal proof.</li> </ul>                                                                                                                                                                                                   |
| erene e                                                                                                                                                             | TECHNICAL DATA                                                                                                                                                                                                                                                                                                                                                                                                                                                                                                                            |
|                                                                                                                                                                     | <ul> <li>Made in satin finished AISI 304 stainless steel.</li> <li>Dimensions: 400 high x 362 width x 470 depth (mm). Bowl Ø 300 mm.</li> <li>Includes drainage valve and low top which hides the waste pipe system.</li> <li>Equipped with spout and water tap with push button (delivered unassembled).</li> <li>Maintenance: stainless steel needs maintenance because dust can eventually damage the Chrome (Cr) contained in stainless steel. We recommend monthly cleaning with an specific product for stainless steel.</li> </ul> |
| SUGGESTED TEXT FOR PRESCRIPTION                                                                                                                                     |                                                                                                                                                                                                                                                                                                                                                                                                                                                                                                                                           |
| NOFER or similar, satin finished AISI 304 stainless steel vandal<br>proof wash basin. Dimensions: 400 high x 362 width x 470 depth<br>(mm). Bowl Ø 300 mm.          |                                                                                                                                                                                                                                                                                                                                                                                                                                                                                                                                           |
|                                                                                                                                                                     |                                                                                                                                                                                                                                                                                                                                                                                                                                                                                                                                           |
| NOFER S.L.<br>Avenida de la fama, 118<br>08940 · Cornellà de Llobregat (Barcelona)<br>Tel +34 934 742 423 · Fax +34 934 743 548<br>export@nofer.com · www.nofer.com |                                                                                                                                                                                                                                                                                                                                                                                                                                                                                                                                           |