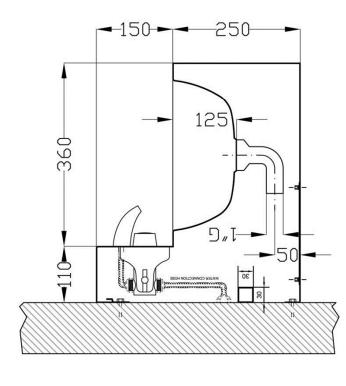

## WASH BASIN

Dimensions in mm

Closed wash basin with wash spout and push button

| ®                                                                                                                                                                   |                                                                                                                                                                                                                                                                                                                                                                                                                                                                                                                                           |
|---------------------------------------------------------------------------------------------------------------------------------------------------------------------|-------------------------------------------------------------------------------------------------------------------------------------------------------------------------------------------------------------------------------------------------------------------------------------------------------------------------------------------------------------------------------------------------------------------------------------------------------------------------------------------------------------------------------------------|
|                                                                                                                                                                     | WASH BASIN         8         13036.W                                                                                                                                                                                                                                                                                                                                                                                                                                                                                                      |
|                                                                                                                                                                     | Closed wash basin with wash spout and push button                                                                                                                                                                                                                                                                                                                                                                                                                                                                                         |
|                                                                                                                                                                     | <ul> <li>Wall mounted wash basin in AISI 304 stainless steel.</li> <li>Satin finished.</li> <li>With wash spout, water tap and push button (delivered unassembled).</li> <li>Durability and resistance against rust and corrosion.</li> <li>Suitable for continuous use and public spaces.</li> <li>Sturdy and vandal proof.</li> </ul>                                                                                                                                                                                                   |
| erene e                                                                                                                                                             | TECHNICAL DATA                                                                                                                                                                                                                                                                                                                                                                                                                                                                                                                            |
|                                                                                                                                                                     | <ul> <li>Made in satin finished AISI 304 stainless steel.</li> <li>Dimensions: 400 high x 362 width x 470 depth (mm). Bowl Ø 300 mm.</li> <li>Includes drainage valve and low top which hides the waste pipe system.</li> <li>Equipped with spout and water tap with push button (delivered unassembled).</li> <li>Maintenance: stainless steel needs maintenance because dust can eventually damage the Chrome (Cr) contained in stainless steel. We recommend monthly cleaning with an specific product for stainless steel.</li> </ul> |
| SUGGESTED TEXT FOR PRESCRIPTION                                                                                                                                     |                                                                                                                                                                                                                                                                                                                                                                                                                                                                                                                                           |
| NOFER or similar, satin finished AISI 304 stainless steel vandal<br>proof wash basin. Dimensions: 400 high x 362 width x 470 depth<br>(mm). Bowl Ø 300 mm.          |                                                                                                                                                                                                                                                                                                                                                                                                                                                                                                                                           |
|                                                                                                                                                                     |                                                                                                                                                                                                                                                                                                                                                                                                                                                                                                                                           |
| NOFER S.L.<br>Avenida de la fama, 118<br>08940 · Cornellà de Llobregat (Barcelona)<br>Tel +34 934 742 423 · Fax +34 934 743 548<br>export@nofer.com · www.nofer.com |                                                                                                                                                                                                                                                                                                                                                                                                                                                                                                                                           |