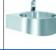

#### Closed wash basin

- · Wall mounted wash basin in AISI 304 stainless steel.
- · Satin finished.
- · Durability and resistance against rust and corrosion.
- · Suitable for continuous use and public spaces.
- · Vandal proof.

## TECHNICAL DATA

- · Made in satin finished AISI 304 stainless steel (plate 1,2 mm thick).
- $\cdot$  Dimensions: 270 high x 360 wide x 360 deep mm. Bowl Ø 300 mm.
- · Includes drainage valve and low top which hides the waste pipe system.
- · Maintenance: stainless steel needs maintenance because dust can eventually damage the chrome in stainless steel. We recommend monthly cleaning with an specific product for stainless steel.
- Installation: hang the wash basin on the wall by the two upper fixation points. Use the inspection cover at the lower face of the wash basin to do the water outlet connection. Fix the third fixation point and close the inspection cover.