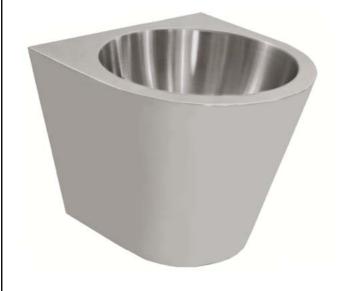

#### Closed wash basin

- · Wall mounted wash basin in AISI 304 stainless steel.
- · Satin finished.
- · Durability and resistance against rust and corrosion.
- · Suitable for continuous use and public spaces.
- · Vandal proof.

## TECHNICAL DATA

- · Made in satin finished AISI 304 stainless steel (plate 1,2 mm thick).
- $\cdot$  Dimensions: 270 high x 360 wide x 360 deep mm. Bowl Ø 300 mm.
- · Includes drainage valve and low top which hides the waste pipe system.
- · Maintenance: stainless steel needs maintenance because dust can eventually damage the chrome in stainless steel. We recommend monthly cleaning with an specific product for stainless steel.
- Installation: hang the wash basin on the wall by the two upper fixation points. Use the inspection cover at the lower face of the wash basin to do the water outlet connection. Fix the third fixation point and close the inspection cover.

#### SUGGESTED TEXT FOR PRESCRIPTION

NOFER or similar, satin finished AISI 304 stainless steel vandal proof wash basin. Dimensions: 270 high x 360 wide x 360 deep mm. Bowl  $\emptyset$  300 mm.

NOFER S.L. Avenida de la fama, 118 08940 · Cornellà de Llobregat (Barcelona) Tel +34 934 742 423 · Fax +34 934 743 548 export@nofer.com · www.nofer.com