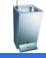

#### Closed wash basin

- · Wall mounted wash basin in AISI 304 stainless steel.
- · Satin finished.
- · Durability and resistance against rust and corrosion.
- · Suitable for continuous use and public spaces.
- · Vandal proof.

## TECHNICAL DATA

- · Made in satin finished AISI 304 stainless steel (plate 1,2 mm thick).
- $\cdot$  Dimensions: 270 high x 360 wide x 360 deep mm. Bowl Ø 300 mm.
- · Includes drainage valve and low top which hides the waste pipe system.
- · Maintenance: stainless steel needs maintenance because dust can eventually damage the chrome in stainless steel. We recommend monthly cleaning with an specific product for stainless steel.
- Installation: hang the wash basin on the wall by the two upper fixation points. Use the inspection cover at the lower face of the wash basin to do the water outlet connection. Fix the third fixation point and close the inspection cover.