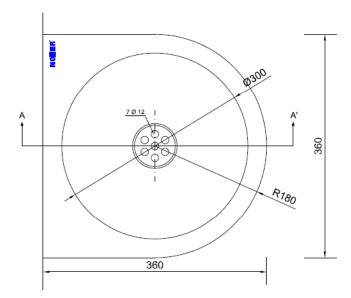

## TECHNICAL DATA

- · Made in satin finished AISI 304 stainless steel (plate 1,2 mm thick).
- $\cdot$  Dimensions: 270 high x 360 wide x 360 deep mm. Bowl Ø 300 mm.
- · Includes drainage valve and low top which hides the waste pipe system.
- · Maintenance: stainless steel needs maintenance because dust can eventually damage the chrome in stainless steel. We recommend monthly cleaning with an specific product for stainless steel.
- Installation: hang the wash basin on the wall by the two upper fixation points. Use the inspection cover at the lower face of the wash basin to do the water outlet connection. Fix the third fixation point and close the inspection cover.

#### SUGGESTED TEXT FOR PRESCRIPTION

NOFER or similar, satin finished AISI 304 stainless steel vandal proof wash basin. Dimensions: 270 high x 360 wide x 360 deep mm. Bowl  $\emptyset$  300 mm.

NOFER S.L. Avenida de la fama, 118 08940 · Cornellà de Llobregat (Barcelona) Tel +34 934 742 423 · Fax +34 934 743 548 export@nofer.com · www.nofer.com

## **TECHNICAL DRAWING**

Dimensions in mm

NOFER S.L. Avenida de la fama, 118 08940 · Cornellà de Llobregat (Barcelona) Tel +34 934 742 423 · Fax +34 934 743 548 export@nofer.com · www.nofer.com