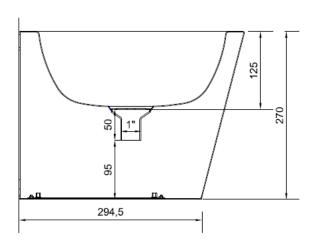

## TECHNICAL DATA

- · Made in satin finished AISI 304 stainless steel (plate 1,2 mm thick).
- $\cdot$  Dimensions: 270 high x 360 wide x 360 deep mm. Bowl Ø 300 mm.
- · Includes drainage valve and low top which hides the waste pipe system.
- · Maintenance: stainless steel needs maintenance because dust can eventually damage the chrome in stainless steel. We recommend monthly cleaning with an specific product for stainless steel.
- Installation: hang the wash basin on the wall by the two upper fixation points. Use the inspection cover at the lower face of the wash basin to do the water outlet connection. Fix the third fixation point and close the inspection cover.

#### SUGGESTED TEXT FOR PRESCRIPTION

NOFER or similar, satin finished AISI 304 stainless steel vandal proof wash basin. Dimensions: 270 high x 360 wide x 360 deep mm. Bowl  $\emptyset$  300 mm.

NOFER S.L. Avenida de la fama, 118 08940 · Cornellà de Llobregat (Barcelona) Tel +34 934 742 423 · Fax +34 934 743 548 export@nofer.com · www.nofer.com

## **TECHNICAL DRAWING**

Dimensions in mm

NOFER S.L. Avenida de la fama, 118 08940 · Cornellà de Llobregat (Barcelona) Tel +34 934 742 423 · Fax +34 934 743 548 export@nofer.com · www.nofer.com