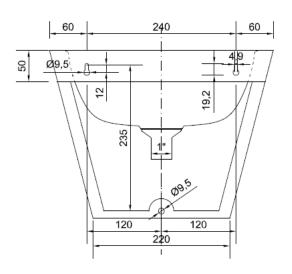

## TECHNICAL DATA

- · Made in satin finished AISI 304 stainless steel (plate 1,2 mm thick).
- $\cdot$  Dimensions: 270 high x 360 wide x 360 deep mm. Bowl Ø 300 mm.
- · Includes drainage valve and low top which hides the waste pipe system.
- · Maintenance: stainless steel needs maintenance because dust can eventually damage the chrome in stainless steel. We recommend monthly cleaning with an specific product for stainless steel.
- Installation: hang the wash basin on the wall by the two upper fixation points. Use the inspection cover at the lower face of the wash basin to do the water outlet connection. Fix the third fixation point and close the inspection cover.

#### SUGGESTED TEXT FOR PRESCRIPTION

NOFER or similar, satin finished AISI 304 stainless steel vandal proof wash basin. Dimensions: 270 high x 360 wide x 360 deep mm. Bowl  $\emptyset$  300 mm.

NOFER S.L. Avenida de la fama, 118 08940 · Cornellà de Llobregat (Barcelona) Tel +34 934 742 423 · Fax +34 934 743 548 export@nofer.com · www.nofer.com

## **TECHNICAL DRAWING**

Dimensions in mm

NOFER S.L. Avenida de la fama, 118 08940 · Cornellà de Llobregat (Barcelona) Tel +34 934 742 423 · Fax +34 934 743 548 export@nofer.com · www.nofer.com