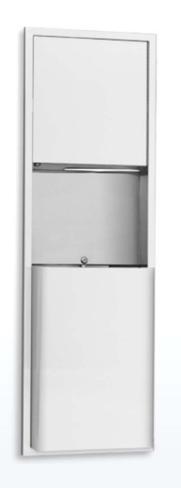

#### Compact unit

- · Compact unit with paper towel dispenser and waste bin.
- · Wall recessed.
- · Durability and resistance to corrosion.
- · Semi-recessed waste bin, removable, with security lock.
- · Stainless steel satin finish.
- · Totally welded, without dangerous shapes.

#### TECHNICAL DETAILS

- · Made in AISI 304 stainless steel.
- · Dimensions max: 1321 mm high x 438 mm wide x 108 mm deep.
- $\cdot$  Towel paper dispenser Z with security lock and highly resistant stainless steel hinge.
- · Towel paper dispenser Z. Capacity: 600 towels.
- · Semi-recessed waste bin, removable, with security lock.
- · Waste bin capacity: 45 liters.
- $\cdot$  Installation: fixation to wall through 8 points. Necessary hole in the wall: 400 x 1334 x 102 mm. Recommended height: superior part at 1400 1600 mm of the floor.