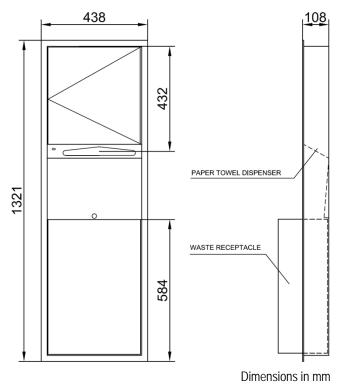

#### TECHNICAL DETAILS

- · Made in AISI 304 stainless steel.
- · Dimensions max: 1321 mm high x 438 mm wide x 108 mm deep.
- $\cdot$  Towel paper dispenser Z with security lock and highly resistant stainless steel hinge.
- · Towel paper dispenser Z. Capacity: 600 towels.
- · Semi-recessed waste bin, removable, with security lock.
- · Waste bin capacity: 45 liters.
- $\cdot$  Installation: fixation to wall through 8 points. Necessary hole in the wall: 400 x 1334 x 102 mm. Recommended height: superior part at 1400 1600 mm of the floor.

## **TECHNICAL DRAWING**

NOFER S.L. Avenida de la fama, 118 08940 · Cornellà de Llobregat (Barcelona) Tel +34 934 742 423 · Fax +34 934 743 548 nofer@nofer.com · www.nofer.com