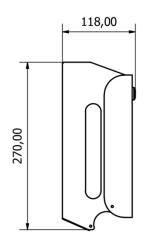

# TECHNICAL DATA

- · Made of stainless steel.
- · Dimensions: 270 height x 225 width x 118 depth (mm).
- · Consumable: domestic toilet paper rolls.
- Maintenance: stainless steel needs maintenance because dust can eventually damage the chromium (Cr) content in stainless steel. We recommend monthly cleaning with a stainless steel special cleaner.

### SUGGESTED TEXT FOR PRESCRIPTION

NOFER toilet tissue dispenser, made of stainless steel. Surface mounted. Suitable for 4 toilet paper rolls. With content viewer and security lock. Dimensions: 270 height x 225 width x 118 depth (mm).

#### **TECHNICAL DRAWING**

DIMENSIONS IN mm

NOFER S.L. Avenida de la fama, 118 08940 · Cornellà de Llobregat (Barcelona) Tel +34 934 742 423 · Fax +34 934 743 548 export@nofer.com · www.nofer.com