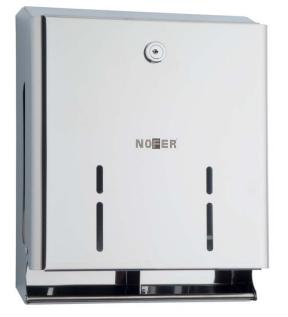

### Toilet tissue dispenser

- · Toilet tissue dispenser to fix to wall.
- · Suitable for 4 domestic toilet paper rolls.
- · Frontal loading, with security lock and key.
- · Durability and resistance to corrosion.
- · Content viewer.
- $\cdot$  Stainless steel satin finish. Also available in polish finish (NOFER 05105.B).

# TECHNICAL DATA

- · Made of stainless steel.
- · Dimensions: 270 height x 225 width x 118 depth (mm).
- · Consumable: domestic toilet paper rolls.
- Maintenance: stainless steel needs maintenance because dust can eventually damage the chromium (Cr) content in stainless steel. We recommend monthly cleaning with a stainless steel special cleaner.

### SUGGESTED TEXT FOR PRESCRIPTION

NOFER toilet tissue dispenser, made of stainless steel. Surface mounted. Suitable for 4 toilet paper rolls. With content viewer and security lock. Dimensions: 270 height x 225 width x 118 depth (mm).