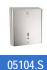

# **TOILET TISSUE DISPENSER**

Ö 05105.S

### Toilet tissue dispenser

- · Toilet tissue dispenser to fix to wall.
- · Suitable for 4 domestic toilet paper rolls.
- · Frontal loading, with security lock and key.
- · Durability and resistance to corrosion.
- · Content viewer.
- $\cdot$  Stainless steel satin finish. Also available in polish finish (NOFER 05105.B).

# TECHNICAL DATA

- · Made of stainless steel.
- · Dimensions: 270 height x 225 width x 118 depth (mm).
- · Consumable: domestic toilet paper rolls.
- Maintenance: stainless steel needs maintenance because dust can eventually damage the chromium (Cr) content in stainless steel. We recommend monthly cleaning with a stainless steel special cleaner.

### SUGGESTED TEXT FOR PRESCRIPTION

NOFER toilet tissue dispenser, made of stainless steel. Surface mounted. Suitable for 4 toilet paper rolls. With content viewer and security lock. Dimensions: 270 height x 225 width x 118 depth (mm).