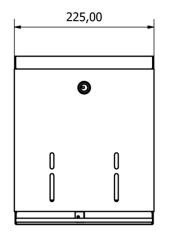

# TECHNICAL DATA

- · Made of stainless steel.
- · Dimensions: 270 height x 225 width x 118 depth (mm).
- · Consumable: domestic toilet paper rolls.
- Maintenance: stainless steel needs maintenance because dust can eventually damage the chromium (Cr) content in stainless steel. We recommend monthly cleaning with a stainless steel special cleaner.

### SUGGESTED TEXT FOR PRESCRIPTION

NOFER toilet tissue dispenser, made of stainless steel. Surface mounted. Suitable for 4 toilet paper rolls. With content viewer and security lock. Dimensions: 270 height x 225 width x 118 depth (mm).

#### **TECHNICAL DRAWING**

DIMENSIONS IN mm

NOFER S.L. Avenida de la fama, 118 08940 · Cornellà de Llobregat (Barcelona) Tel +34 934 742 423 · Fax +34 934 743 548 export@nofer.com · www.nofer.com