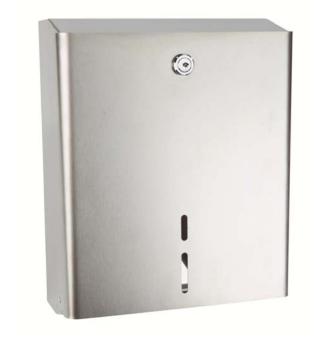

#### INDUSTRIAL TOILET PAPER ROLL DISPENSER

- · Stainless Steel Industrial toilet paper roll dispenser for hang in wall.
- · Frontal loading cover.
- · Durability and resistance against corrosion.
- · Stainless Steel satin finish. Available also in polish finish (NOFER 05104.B)
- · With capacity frontal viewer.
- · Security locker and key.

### TECHNICAL DATA

- · Made in Stainless Steel.
- · Dimensions: 340 high x 285 wide x 115 deep mm.
- · With self stopper.
- $\cdot$  Designed for 500 m industrial toiler roll. 28 cm is the maximum diameter of the roll accepted in the dispenser.
- · Consumable: NOFER 06000.
- · Maintenance: stainless steel needs maintenance because dust can eventually damage the chrome in stainless steel. We recommend monthly cleaning with our special product.