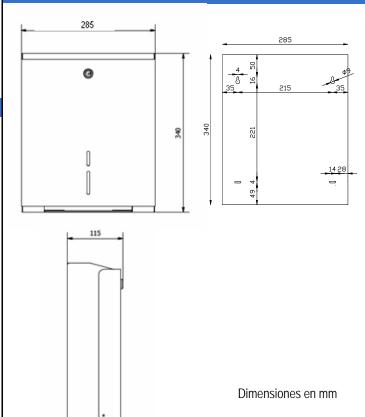

### TECHNICAL DATA

- · Made in Stainless Steel.
- · Dimensions: 340 high x 285 wide x 115 deep mm.
- · With self stopper.
- $\cdot$  Designed for 500 m industrial toiler roll. 28 cm is the maximum diameter of the roll accepted in the dispenser.
- · Consumable: NOFER 06000.
- · Maintenance: stainless steel needs maintenance because dust can eventually damage the chrome in stainless steel. We recommend monthly cleaning with our special product.

# SUGGESTED TEXT FOR DESCRIPTION

NOFER Stainless Steel Industrial toilet paper roll dispenser for hang in wall NOFER or similar. Designed for 500 m industrial toilet roll, with frontal capacity viewer, locker and security key Dimensions: 340 high x 285 wide x 115 deep mm.