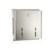

#### INDUSTRIAL TOILET PAPER ROLL DISPENSER

05104.S

#### INDUSTRIAL TOILET PAPER ROLL DISPENSER

- · Stainless Steel Industrial toilet paper roll dispenser for hang in wall.
- · Frontal loading cover.
- · Durability and resistance against corrosion.
- · Stainless Steel satin finish. Available also in polish finish (NOFER 05104.B)
- · With capacity frontal viewer.
- · Security locker and key.

### TECHNICAL DATA

- · Made in Stainless Steel.
- · Dimensions: 340 high x 285 wide x 115 deep mm.
- · With self stopper.
- $\cdot$  Designed for 500 m industrial toiler roll. 28 cm is the maximum diameter of the roll accepted in the dispenser.
- · Consumable: NOFER 06000.
- · Maintenance: stainless steel needs maintenance because dust can eventually damage the chrome in stainless steel. We recommend monthly cleaning with our special product.