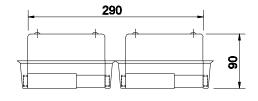

## TECHNICAL DATA

- · Made in stainless steel AISI 304 (roller made in aluminium).
- · Dimensions: 160 mm high x 320 mm width x 90 mm depth.
- · Toilet roll: domestic use.
- · Fixing material included.
- · Maintenance: stainless steel needs maintenance because dust can eventually damage the chrome in stainless steel. We recommend monthly cleaning with our special product.

#### SUGGESTED TEXT FOR PRESCRIPTION

NOFER or similar, wall mounted double toilet paper holder, made in stainless steel AISI 304. Roller made in alluminium. Dimensions: 160 mm high x 320 mm width x 90 mm depth.