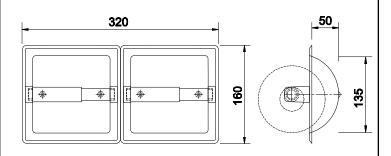

## TECHNICAL DATA

- · Made in stainless steel AISI 304 (roller made in aluminium).
- · Dimensions: 160 mm high x 320 mm width x 90 mm depth.
- · Toilet roll: domestic use.
- · Fixing material included.
- · Maintenance: stainless steel needs maintenance because dust can eventually damage the chrome in stainless steel. We recommend monthly cleaning with our special product.

#### SUGGESTED TEXT FOR PRESCRIPTION

NOFER or similar, wall mounted double toilet paper holder, made in stainless steel AISI 304. Roller made in alluminium. Dimensions: 160 mm high x 320 mm width x 90 mm depth.