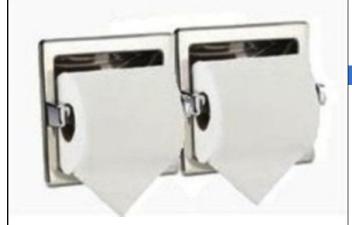

## **DOUBLE TOILET PAPER HOLDER**

g 05008.B

#### Double toilet paper holder

- · Wall mounted double toilet paper holder.
- · Made in stainless steel.
- · Polish finished. Also available satin finished (NOFER 05008.S).
- · Suitable for two toilet domestic rolls use.
- · Durability and resistance against rust and corrosion.