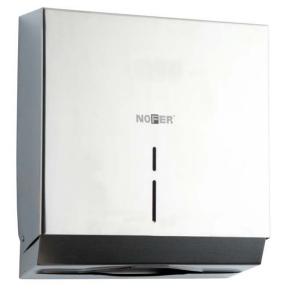

## Paper towel dispenser

- · Stainless steel paper towel dispenser.
- · Wall mounted.
- · Frontal cover for an easy paper refilling.
- Designed for folded paper towels "C" or "Z".
- · Durability and resistance against rust and corrosion.
- Satin finished stainless steel. Also available polish finished (NOFER 04005.B) and white painted finished steel (NOFER 04005.W).
- · Level viewer.
- · Safety closure with pin tumbler lock.

## **TECHNICAL DETAILS**

- · Made of stainless steel.
- · Dimensions: 303 height x 263 width x 120 depth (mm).
- · Consumable: NOFER 06009 and 06009.E.
- · Capacity: 450 uses.
- · Weight: 1,9 Kg.
- · Maintenance: stainless steel needs maintenance because dust can eventually damage the chrome in stainless steel. We recommend monthly cleaning with our special product.

## NOFER satin finished stainless steel paper towel dispenser. Wall mounted. Designed for folded paper towels "C" or "Z", with level viewer and security pin tumbler lock. Dimensions: 303 height x 263 width x 120 depth (mm). NOFER Saturation for the security pin tumbler lock. Dimensions: 303 height x 263 width x 120 depth (mm).