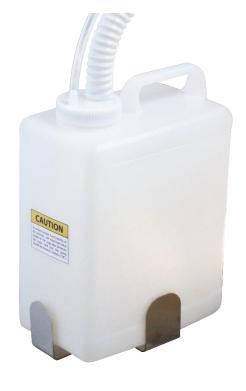

## Deposit for soap dispenser

- · Tank for liquid soap dispensers with multiple feed system.
- · With filling from countertop.
- · Includes wall support.
- · With LED indication of filling.
- · It drastically reduces soap consumption.
- Fast and simple recharge and with LED indication and with anti-theft protection.
- Resistant and anti-vandal.

## **TECHNICAL DATA**

- · Body made of plastic.
- · Stainless steel tank support.
- · Capacity: 6 liters. Refillable.
- · Allows the installation of 6 maximum soap dispensers with a single tank.
- · With warning via fill-in LED.
- · Includes wall support.
- Dimensions: 1128 height x 144 width x 224 depth (mm). Countertop bezel diameter: Ø45 (mm).