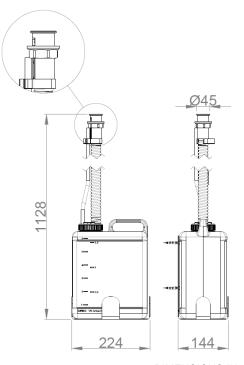

## **TECHNICAL DATA**

- · Body made of plastic.
- · Stainless steel tank support.
- · Capacity: 6 liters. Refillable.
- · Allows the installation of 6 maximum soap dispensers with a single tank.
- · With warning via fill-in LED.
- · Includes wall support.
- Dimensions: 1128 height x 144 width x 224 depth (mm). Countertop bezel diameter: Ø45 (mm).

## SUGGESTED TEXT FOR PRESCRIPTION

Tank for NOFER liquid soap dispenser with multiple feed system with filling LED. Dimensions: 1128 height x 144 width x 224 depth (mm). Countertop bezel diameter: Ø45 (mm).

## **TECHNICAL DRAWING**

DIMENSIONS IN mm

NOFER S.L. Avenida de la fama, 118 08940 · Cornellà de Llobregat (Barcelona) Tel +34 934 742 423 · Fax +34 934 743 548 export@nofer.com · www.nofer.com

03101.B

07250.B