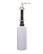

## Deposit for soap dispenser

- · Tank for liquid soap dispensers with multiple feed system.
- · With filling from countertop.
- · Includes wall support.
- · With LED indication of filling.
- · It drastically reduces soap consumption.
- Fast and simple recharge and with LED indication and with anti-theft protection.
- Resistant and anti-vandal.

## **TECHNICAL DATA**

- · Body made of plastic.
- · Stainless steel tank support.
- · Capacity: 6 liters. Refillable.
- · Allows the installation of 6 maximum soap dispensers with a single tank.
- · With warning via fill-in LED.
- · Includes wall support.
- Dimensions: 1128 height x 144 width x 224 depth (mm). Countertop bezel diameter: Ø45 (mm).

## SUGGESTED TEXT FOR PRESCRIPTION

Tank for NOFER liquid soap dispenser with multiple feed system with filling LED. Dimensions: 1128 height x 144 width x 224 depth (mm). Countertop bezel diameter: Ø45 (mm).