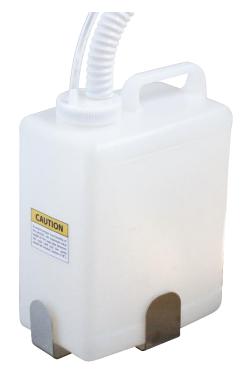

## Deposit for soap dispenser

- · Tank for liquid soap dispensers with multiple feed system.
- · With filling from countertop.
- · Includes wall support.
- · It drastically reduces soap consumption.
- · Fast and simple recharge and with anti-theft protection.
- · Resistant and anti-vandal.

## **TECHNICAL DATA**

- · Body made of plastic.
- · Stainless steel tank support.
- · Capacity: 6 liters. Refillable.
- · Allows the installation of 6 maximum soap dispensers with a single tank.
- · Includes wall support.
- Dimensions: 1128 height x 144 width x 224 depth (mm). Countertop bezel diameter: Ø45 (mm).