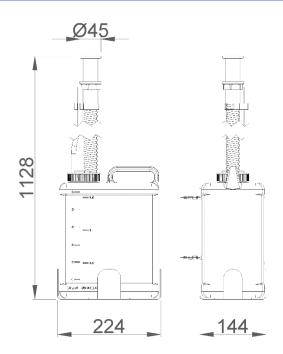

## **TECHNICAL DATA**

- · Body made of plastic.
- · Stainless steel tank support.
- · Capacity: 6 liters. Refillable.
- · Allows the installation of 6 maximum soap dispensers with a single tank.
- · Includes wall support.
- Dimensions: 1128 height x 144 width x 224 depth (mm). Countertop bezel diameter: Ø45 (mm).

## SUGGESTED TEXT FOR PRESCRIPTION

Tank for NOFER liquid soap dispenser with multiple feed system. Dimensions: 1128 height x 144 width x 224 depth (mm). Countertop bezel diameter: Ø45 (mm).

## **TECHNICAL DRAWING**

DIMENSIONS IN mm

NOFER S.L. Avenida de la fama, 118 08940 · Cornellà de Llobregat (Barcelona) Tel +34 934 742 423 · Fax +34 934 743 548 export@nofer.com · www.nofer.com

Products

03101.B