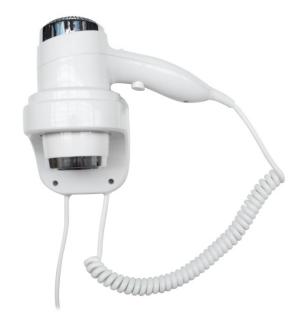

## Wall based hair dryer

- · Surface mounted hair dryer.
- · Two air speeds.
- · Security switch ON/OFF.
- · Wall based hair dryer with wall mounted support.
- · Suitable for public places and hotels.
- · Security push button for activation.

## **TECHNICAL DATA**

- Hair dryer and support made of white ABS with difuser and air inlet of chromed ABS
- · Dimensions: 185 height x 250 width x 138 depth (mm).
- · Max. cable length 750 mm.
- · Weight: 0,85 Kg.
- · Voltage: 220-240 V ~
- · Frecuency: 50/60 Hz.
- · Power: 2200 max. W. 1800 min. W
- · Power consumption: 9,6 A.
- · Electric isolation: Class II.
- · Electrical protection: IP20.
- · Airspeed: 58 Km/h.
- · Effective flow: 1300 I / min.
- · Noise level at 2m: 62 dBA.
- · Air temperature (20°C ambient): 65°C to 10 cm
- · Fixing materials included.