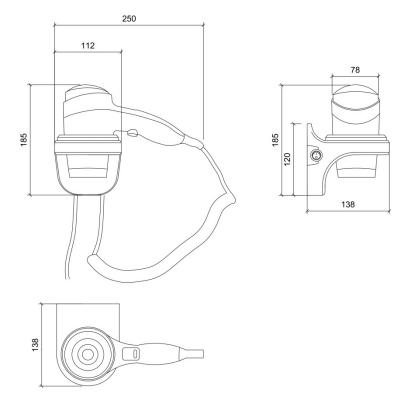

## **TECHNICAL DATA**

- Hair dryer and support made of white ABS with difuser and air inlet of chromed ABS
- · Dimensions: 185 height x 250 width x 138 depth (mm).
- · Max. cable length 750 mm.
- · Weight: 0,85 Kg.
- · Voltage: 220-240 V ~
- · Frecuency: 50/60 Hz.
- · Power: 2200 max. W. 1800 min. W
- · Power consumption: 9,6 A.
- · Electric isolation: Class II.
- · Electrical protection: IP20.
- · Airspeed: 58 Km/h.
- · Effective flow: 1300 I / min.
- · Noise level at 2m: 62 dBA.
- · Air temperature (20°C ambient): 65°C to 10 cm
- · Fixing materials included.

#### **TECHNICAL DRAWING**

Dimensiones en mm