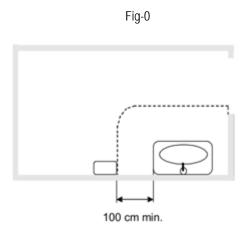

The setting up should be as the fig-0 shows. Recommended height is 130 – 150 cm to the ground, or 110 in case of adapted bathrooms.

DIMENSIONS IN mm

NOFER S.L. Avenida de la fama, 118 08940 · Cornellà de Llobregat (Barcelona) Tel +34 934 742 423 · Fax +34 934 743 548 export@nofer.com · www.nofer.com