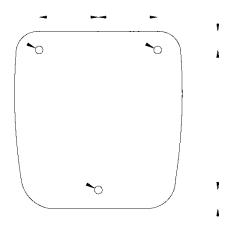

## INSTALACIÓN

To the hair dryer set up, place the support where you want to install the hair dryer. Using it as a template, mark the position of the drills at the wall, then make the holes with a 6 mm drill. Introduce the wall plugs into the holes, place the ring and thread the screws. After, connect the plugin. Once it is done, the hair dryer is ready to use.

The setting up should be as the fig-0 shows. Recommended height is 130 – 150 cm to the ground, or 110 in case of adapted bathrooms.

DIMENSIONS IN mm

NOFER S.L. Avenida de la fama, 118 08940 · Cornellà de Llobregat (Barcelona) Tel +34 934 742 423 · Fax +34 934 743 548 export@nofer.com · www.nofer.com