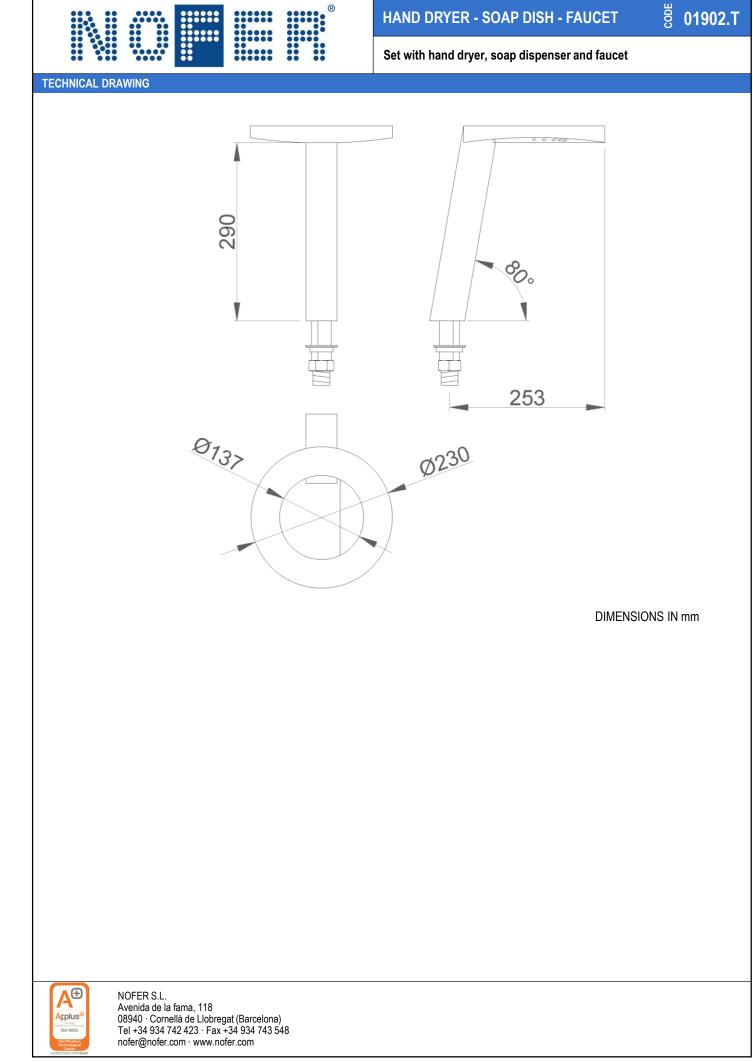

| Set with hand dryer, soap dispenser and faucet                                                                                                                                                                                                                                                                                                                                                                                                                                                                                                                                                                                                                                                                                                                                                                                                                                                                                                                                                                                                                                                                                                                                                                                                                                                                                                                                                                                                                                      | 01902.T                                                          |
|-------------------------------------------------------------------------------------------------------------------------------------------------------------------------------------------------------------------------------------------------------------------------------------------------------------------------------------------------------------------------------------------------------------------------------------------------------------------------------------------------------------------------------------------------------------------------------------------------------------------------------------------------------------------------------------------------------------------------------------------------------------------------------------------------------------------------------------------------------------------------------------------------------------------------------------------------------------------------------------------------------------------------------------------------------------------------------------------------------------------------------------------------------------------------------------------------------------------------------------------------------------------------------------------------------------------------------------------------------------------------------------------------------------------------------------------------------------------------------------|------------------------------------------------------------------|
|                                                                                                                                                                                                                                                                                                                                                                                                                                                                                                                                                                                                                                                                                                                                                                                                                                                                                                                                                                                                                                                                                                                                                                                                                                                                                                                                                                                                                                                                                     |                                                                  |
|                                                                                                                                                                                                                                                                                                                                                                                                                                                                                                                                                                                                                                                                                                                                                                                                                                                                                                                                                                                                                                                                                                                                                                                                                                                                                                                                                                                                                                                                                     |                                                                  |
| <ul> <li>Countertop set with hand dryer, soap dispenser and faucet we electronic sensor.</li> <li>Anodized aluminum set, titanium finished. Also available in si (NOFER 01902.S), black finish (NOFER 01902.BK) and gold (NOFER 01902.GD).</li> <li>Robust, anti-vandalism and safe to be built without sharp edge other dangerous elements.</li> <li>Durability and resistance to corrosion.</li> <li>Suitable for collectives and places of high frequency of use.</li> <li>In accordance with European safety directives (EC).</li> </ul>                                                                                                                                                                                                                                                                                                                                                                                                                                                                                                                                                                                                                                                                                                                                                                                                                                                                                                                                        | ilver finish<br>I finish                                         |
| ΤΕCΗΝΙCAL DATA                                                                                                                                                                                                                                                                                                                                                                                                                                                                                                                                                                                                                                                                                                                                                                                                                                                                                                                                                                                                                                                                                                                                                                                                                                                                                                                                                                                                                                                                      |                                                                  |
|                                                                                                                                                                                                                                                                                                                                                                                                                                                                                                                                                                                                                                                                                                                                                                                                                                                                                                                                                                                                                                                                                                                                                                                                                                                                                                                                                                                                                                                                                     | <i>a</i>                                                         |
| <ul> <li>Housing made of a single piece of anodized aluminum titaniu<br/>1,2 mm thickness.</li> <li>Electronic infrared sensor for the hand dryer/ soap dish/fauce<br/>the hands are removed from the detection field.</li> <li>Dryer speed motor: 32000 r.p.m.</li> <li>Motor power: 1200 W.</li> <li>Voltage/Frequency: 220-240 V - 50/60 Hz.</li> <li>Electrical insulation: Class II.</li> <li>Consumption: 5,3 A.</li> <li>Sound level at 2 meters: 65 dBA.</li> <li>Protection index: IP52.</li> <li>Overall dimensions: 120 height x 230 width x 283 depth (mm</li> <li>Faucet dimensions: 120 height x 322 width x 180 depth<br/>soap dish driver weight: 2,5 kg.</li> <li>Hand dryer simensions: 120 height x 322 width x 180 depth (mm).</li> <li>NOFER countertop set with hand dryer, soap dispenser and hand dryer<br/>with electronic sensor. Dimensions: 422 height x 230 width x 283</li> <li>depth (mm).</li> <li>Water consumption: 3,7 l/m (3 bar).</li> <li>Function: place your hands under the appliance. There are the<br/>separated areas: the front, the soap dispenser and<br/>date hand dryer will start automatically in each areas<br/>continues working while the hands are within the active range<br/>device switches of failer a few seconds of removal.</li> <li>Maintenance: we recommend cleaning with a cotton cloth slig<br/>moistened with a soap solution. Then rinse and dry it.</li> <li>Estimated drying time: 14-15 seconds.</li> </ul> | et when<br>n).<br>m).<br>(mm).<br>nm).<br>nm).<br>nm).<br>e. The |
| NOFER S.L.<br>Avenida de la fama, 118<br>08940 · Cornellà de Llobregat (Barcelona)<br>Tel +34 934 742 423 · Fax +34 934 743 548<br>nofer@nofer.com · www.nofer.com                                                                                                                                                                                                                                                                                                                                                                                                                                                                                                                                                                                                                                                                                                                                                                                                                                                                                                                                                                                                                                                                                                                                                                                                                                                                                                                  |                                                                  |