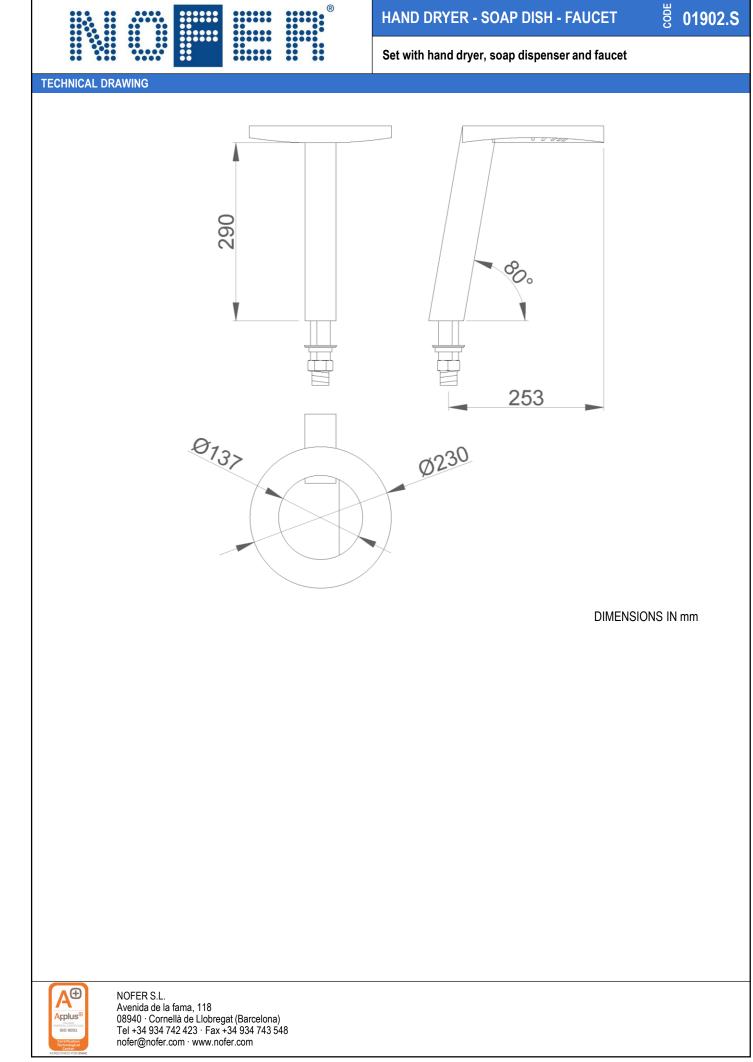

| Set with hand dryer, soap dispenser and faucet         • Countertop set with hand dryer, soap dispenser and faucet with electronic sensor.         • Andread aluminum set, silver finished. Also available in titanium finish (NOFER 01902.DK) and gold finish (NOFER 01902.DK) and gold finish (NOFER 01902.DK).         • Andread aluminum set, silver finished. Also available in titanium finish (NOFER 01902.DK).         • Andread aluminum set, silver finished. Also available in titanium finish (NOFER 01902.DK).         • Robust, anti-vandalism and safe to be built without sharp edges or other dangerous elements.         • Understilling and resistance to corrosion.         • Suitable for collectives and places of high frequency of use.         • In accordance with European safety directives (EC).         • Housing made of a single piece of anodized aluminum silver finish 1.2 mitchess.         • Electronic infrared sensor for the hand dryer, soap displatucet when the hands are removed from the detection field.         • Drye speed motor: 32000 r.p.m.         • Motor power: 1200 W.         • Voltage/Frequency: 220-240 V - 50/60 Hz.         • Electrical insulation: Class II.         • Consumption: 53.A         • Suddetstor tests 65 dBA.         • Protection index: IPS2.         • Overal dimensions: 120 height x 320 widh x 283 depth (mm).         • Faucet dimensions: 120 height x 322 widh x 180 depth (mm).         • Faucet weight: 2.5 kg.         • Hand dryer | · · · · · · · · · · · · · · · · · · ·                                                                                                                                                                                                                                                                   |                                                                                                                                                                                                                                                                                                                                                                                                                                                                                                                                                                                                                                                                                                                                                                                                                                                                                                                                                                                                                                                                                                                                                                                                                                                                                                                                                                                                                                                                 |
|-------------------------------------------------------------------------------------------------------------------------------------------------------------------------------------------------------------------------------------------------------------------------------------------------------------------------------------------------------------------------------------------------------------------------------------------------------------------------------------------------------------------------------------------------------------------------------------------------------------------------------------------------------------------------------------------------------------------------------------------------------------------------------------------------------------------------------------------------------------------------------------------------------------------------------------------------------------------------------------------------------------------------------------------------------------------------------------------------------------------------------------------------------------------------------------------------------------------------------------------------------------------------------------------------------------------------------------------------------------------------------------------------------------------------------------------------------------------------------------------------------------------------------|---------------------------------------------------------------------------------------------------------------------------------------------------------------------------------------------------------------------------------------------------------------------------------------------------------|-----------------------------------------------------------------------------------------------------------------------------------------------------------------------------------------------------------------------------------------------------------------------------------------------------------------------------------------------------------------------------------------------------------------------------------------------------------------------------------------------------------------------------------------------------------------------------------------------------------------------------------------------------------------------------------------------------------------------------------------------------------------------------------------------------------------------------------------------------------------------------------------------------------------------------------------------------------------------------------------------------------------------------------------------------------------------------------------------------------------------------------------------------------------------------------------------------------------------------------------------------------------------------------------------------------------------------------------------------------------------------------------------------------------------------------------------------------------|
| <ul> <li>Countertop set with hand dryer, soap dispenser and faucet with electronic sensor.</li> <li>Anodized aluminum set, silver finished. Also available in titanium finish (NOFER 01902.GD).</li> <li>Robust, ant-vandalism and safe to be built without sharp edges or other dangerous elements.</li> <li>Durability and resistance to corrosion.</li> <li>Suitable for collectives and places of high frequency of use.</li> <li>In accordance with European safety directives (EC).</li> </ul> <b>TECHNICAL DATA</b> Housing made of a single piece of anodized aluminum silver finish 1,2 mm thickness. Electronic infrared sensor for the hand dryer/ soap dish/faucet when the hands are removed from the detection field. Dyre speed motor: 32000 r.p.m. Wider power: 1200 W. Wider geners: 65 dBA. Protection index: IP52. Oversall dimensions: 120 height x 230 width x 283 depth (mm). Faucet dimensions: 120 height x 322 width x 180 depth (mm). Faucet dimensions: 120 height x 322 width x 180 depth (mm). Faucet weight: 2,5 kg. Hand dryer dimensions: 120 height x 322 width x 120 depth (mm). Faucet weight: 2,5 kg. Hand dryer weight: 3,1 kg. Sudde set anodized aluminum, silver finish. Total power 1200 W.                                                                                                                                                                                                                                                                                          |                                                                                                                                                                                                                                                                                                         | HAND DRYER - SOAP DISH - FAUCET Ö 01902.S                                                                                                                                                                                                                                                                                                                                                                                                                                                                                                                                                                                                                                                                                                                                                                                                                                                                                                                                                                                                                                                                                                                                                                                                                                                                                                                                                                                                                       |
| <ul> <li>electronic sensor.</li> <li>Anodized aluminum set, silver finished. Also available in titanium finish<br/>(NOFER 01902.G), black finish (NOFER 01902.BK) and gold finish<br/>(NOFER 01902.G).</li> <li>Robust, anti-vandalism and safe to be built without sharp edges or<br/>other dangerous elements.</li> <li>Durability and resistance to corrosion.</li> <li>Suitable for collectives and places of high frequency of use.</li> <li>In accordance with European safety directives (EC).</li> </ul> <b>TECHNICAL DATA</b> Housing made of a single piece of anodized aluminum silver finish 1,2<br>mm thickness. Electronic infrared sensor for the hand dryer/ soap dish/faucet when<br>the hands are removed from the detection field. Dryer speed motor: 32000 r.p.m. Moter Joney: 220-240 V - 50/60 Hz. Electronic infrared sensors: 120 W. Wolferg Output: 53 A. SudgeESTED TEXT FOR PRESCRIPTION NOFER countertop set with hand dryer, soap dispenser and tap,<br>made of andicad aluminum, silver finish. Total power 1200 W. NOFER countertop set with hand dryer, soap dispenser and tap,<br>made of andicad suminum, silver finish. Total power 1200 W.                                                                                                                                                                                                                                                                                                                                                |                                                                                                                                                                                                                                                                                                         | Set with hand dryer, soap dispenser and faucet                                                                                                                                                                                                                                                                                                                                                                                                                                                                                                                                                                                                                                                                                                                                                                                                                                                                                                                                                                                                                                                                                                                                                                                                                                                                                                                                                                                                                  |
| SUGGESTED TEXT FOR PRESCRIPTION           NOFER countertop set with hand dryer, soap dispenser and tap, made of andized aluminum, silver finish. Total power 1200 W.           SUGGESTED TEXT FOR PRESCRIPTION           NOFER countertop set with hand dryer, soap dispenser and tap, made of andized aluminum, silver finish. Total power 1200 W.           Suggi dispenser and tap, made of and dryer weight: 3, 1 kg.           Sap dish dimensions: 120 height x 322 width x 120 depth (mm).           Faucet with mand dryer, soap dispenser and tap, made of andized aluminum, silver finish. Total power 1200 W.                                                                                                                                                                                                                                                                                                                                                                                                                                                                                                                                                                                                                                                                                                                                                                                                                                                                                                      |                                                                                                                                                                                                                                                                                                         | <ul> <li>electronic sensor.</li> <li>Anodized aluminum set, silver finished. Also available in titanium finish<br/>(NOFER 01902.T), black finish (NOFER 01902.BK) and gold finish<br/>(NOFER 01902.GD).</li> <li>Robust, anti-vandalism and safe to be built without sharp edges or<br/>other dangerous elements.</li> <li>Durability and resistance to corrosion.</li> <li>Suitable for collectives and places of high frequency of use.</li> </ul>                                                                                                                                                                                                                                                                                                                                                                                                                                                                                                                                                                                                                                                                                                                                                                                                                                                                                                                                                                                                            |
| <ul> <li>Housing made of a single piece of anodized aluminum silver finish 1,2 mm thickness.</li> <li>Electronic infrared sensor for the hand dryer/ soap dish/faucet when the hands are removed from the detection field.</li> <li>Dryer speed motor: 32000 r.p.m.</li> <li>Motor power: 1200 W.</li> <li>Voltage/Frequency: 220-240 V - 50/60 Hz.</li> <li>Electrical insulation: Class II.</li> <li>Consumption: 5,3 A.</li> <li>Sound level at 2 meters: 65 dBA.</li> <li>Protection index: IP52.</li> <li>Overall dimensions: 422 height x 230 width x 283 depth (mm).</li> <li>Faucet dimensions: 120 height x 322 width x 180 depth (mm).</li> <li>Soap dish dimensions: 120 height x 322 width x 180 depth (mm).</li> <li>Soap dish dimensions: 120 height x 322 width x 120 depth (mm).</li> <li>Faucet weight: 2,5 kg.</li> <li>Hand dryer weight: 3,1 kg.</li> <li>Soap dish weight: 0,9 kg.</li> </ul>                                                                                                                                                                                                                                                                                                                                                                                                                                                                                                                                                                                                            |                                                                                                                                                                                                                                                                                                         |                                                                                                                                                                                                                                                                                                                                                                                                                                                                                                                                                                                                                                                                                                                                                                                                                                                                                                                                                                                                                                                                                                                                                                                                                                                                                                                                                                                                                                                                 |
| SUGGESTED TEXT FOR PRESCRIPTION         NOFER countertop set with hand dryer, soap dispenser and tap, made of anodized aluminum, silver finish. Total power 1200 W.         SUGGESTED TEXT FOR PRESCRIPTION                                                                                                                                                                                                                                                                                                                                                                                                                                                                                                                                                                                                                                                                                                                                                                                                                                                                                                                                                                                                                                                                                                                                                                                                                                                                                                                   |                                                                                                                                                                                                                                                                                                         | TECHNICAL DATA                                                                                                                                                                                                                                                                                                                                                                                                                                                                                                                                                                                                                                                                                                                                                                                                                                                                                                                                                                                                                                                                                                                                                                                                                                                                                                                                                                                                                                                  |
| <ul> <li>Plastic soap dish inside.</li> <li>Capacity: 2 liters.</li> <li>Soap dose: 1-4 cc (electronic regulation).</li> <li>Water consumption: 3,7 l/m (3 bar).</li> <li>Function: place your hands under the appliance. There are three separated areas: the faucet at the front, the soap dispenser at the right side and the hand dryer will start automatically in each area and it continues working while the hands are within the active range. The device switches off after a few seconds of removal.</li> <li>Maintenance: we recommend cleaning with a cotton cloth slightly moistened with a soap solution. Then rinse and dry it.</li> <li>Estimated drying time: 14-15 seconds.</li> </ul>                                                                                                                                                                                                                                                                                                                                                                                                                                                                                                                                                                                                                                                                                                                                                                                                                     | SUGGESTED TEXT FOR PRESCRIPTION<br>NOFER countertop set with hand dryer, soap dispenser and tap,<br>made of anodized aluminum, silver finish. Total power 1200 W.<br>Motor speed 32000 r.p.m. Faucet, soap dispenser and hand dryer<br>with electronic sensor. Dimensions: 422 height x 230 width x 283 | <ul> <li>mm thickness.</li> <li>Electronic infrared sensor for the hand dryer/ soap dish/faucet when the hands are removed from the detection field.</li> <li>Dryer speed motor: 32000 r.p.m.</li> <li>Motor power: 1200 W.</li> <li>Voltage/Frequency: 220-240 V - 50/60 Hz.</li> <li>Electrical insulation: Class II.</li> <li>Consumption: 5,3 A.</li> <li>Sound level at 2 meters: 65 dBA.</li> <li>Protection index: IP52.</li> <li>Overall dimensions: 422 height x 230 width x 283 depth (mm).</li> <li>Faucet dimensions: 17,5 height x 230 width x 268 depth (mm).</li> <li>Faucet dimensions: 180 height x 322 width x 180 depth (mm).</li> <li>Soap dish dimensions: 120 height x 322 width x 120 depth (mm).</li> <li>Soap dish dimensions: 120 height x 322 width x 120 depth (mm).</li> <li>Faucet weight: 2,5 kg.</li> <li>Hand dryer weight: 3,1 kg.</li> <li>Soap dose: 1-4 cc (electronic regulation).</li> <li>Water consumption: 3,7 I/m (3 bar).</li> <li>Function: place your hands under the appliance. There are three separated areas: the faucet at the front, the soap dispenser at the right side and the hand dryer will start automatically in each area and it continues working while the hands are within the active range. The device switches off after a few seconds of removal.</li> <li>Maintenance: we recommend cleaning with a cotton cloth slightly moistened with a soap solution. Then rinse and dry it.</li> </ul> |
| NOFER S.L.<br>Avenida de la fama, 118<br>08940 · Cornellà de Llobregat (Barcelona)<br>Tel +34 934 742 423 · Fax +34 934 743 548<br>nofer@nofer.com · www.nofer.com                                                                                                                                                                                                                                                                                                                                                                                                                                                                                                                                                                                                                                                                                                                                                                                                                                                                                                                                                                                                                                                                                                                                                                                                                                                                                                                                                            | Avenida de la fama, 118<br>Avenida de la fama, 118<br>08940 · Cornellà de Llobregat (Barcelona)<br>Tel +34 934 742 423 · Fax +34 934 743 548                                                                                                                                                            | Broducts<br>D1902.T 01902.GD                                                                                                                                                                                                                                                                                                                                                                                                                                                                                                                                                                                                                                                                                                                                                                                                                                                                                                                                                                                                                                                                                                                                                                                                                                                                                                                                                                                                                                    |