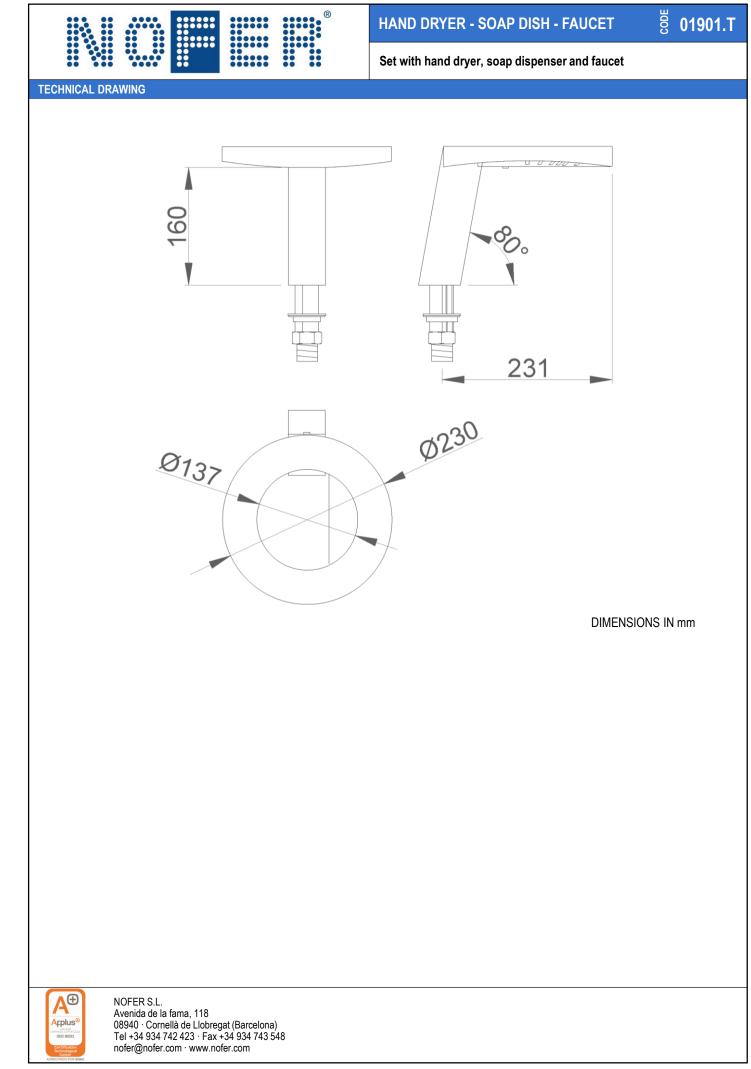

|                                                                                                                                                                                                                                                                                                                          | HAND DRYER - SOAP DISH - FAUCET                                                                                                                                                                                                                                                                                                                                                                                                                                                                                                                                                                                                                                                                                                                                                                                                                                                                                                                                                                                                                                                                                                                                                                                                                                                                                                                                                                                                                                                                                                                                                                                                                       |
|--------------------------------------------------------------------------------------------------------------------------------------------------------------------------------------------------------------------------------------------------------------------------------------------------------------------------|-------------------------------------------------------------------------------------------------------------------------------------------------------------------------------------------------------------------------------------------------------------------------------------------------------------------------------------------------------------------------------------------------------------------------------------------------------------------------------------------------------------------------------------------------------------------------------------------------------------------------------------------------------------------------------------------------------------------------------------------------------------------------------------------------------------------------------------------------------------------------------------------------------------------------------------------------------------------------------------------------------------------------------------------------------------------------------------------------------------------------------------------------------------------------------------------------------------------------------------------------------------------------------------------------------------------------------------------------------------------------------------------------------------------------------------------------------------------------------------------------------------------------------------------------------------------------------------------------------------------------------------------------------|
|                                                                                                                                                                                                                                                                                                                          | Set with hand dryer, soap dispenser and faucet                                                                                                                                                                                                                                                                                                                                                                                                                                                                                                                                                                                                                                                                                                                                                                                                                                                                                                                                                                                                                                                                                                                                                                                                                                                                                                                                                                                                                                                                                                                                                                                                        |
|                                                                                                                                                                                                                                                                                                                          | <ul> <li>Countertop set with hand dryer, soap dispenser and faucet with electronic sensor.</li> <li>Anodized aluminum set, titanium finished. Also available in silver finish (NOFER 01901.S), black finish (NOFER 01901.BK) and gold finish (NOFER 01901.GD).</li> <li>Robust, anti-vandalism and safe to be built without sharp edges or other dangerous elements.</li> <li>Durability and resistance to corrosion.</li> <li>Suitable for collectives and places of high frequency of use.</li> <li>In accordance with European safety directives (EC).</li> </ul>                                                                                                                                                                                                                                                                                                                                                                                                                                                                                                                                                                                                                                                                                                                                                                                                                                                                                                                                                                                                                                                                                  |
|                                                                                                                                                                                                                                                                                                                          | TECHNICAL DATA                                                                                                                                                                                                                                                                                                                                                                                                                                                                                                                                                                                                                                                                                                                                                                                                                                                                                                                                                                                                                                                                                                                                                                                                                                                                                                                                                                                                                                                                                                                                                                                                                                        |
| SUGGESTED TEXT FOR PRESCRIPTION<br>NOFER countertop set with hand dryer, soap dispenser and tap,<br>made of anodized aluminum, titanium finish. Total power 1200 W.<br>Motor speed 32000 r.p.m. Faucet, soap dispenser and hand dryer<br>with electronic sensor. Dimensions: 292 height x 230 width x 264<br>depth (mm). | <ul> <li>Housing made of a single piece of anodized aluminum titanium finish 1,2 mm thickness.</li> <li>Electronic infrared sensor for the hand dryer/ soap dish/faucet when the hands are removed from the detection field.</li> <li>Dryer speed motor: 32000 r.p.m.</li> <li>Motor power: 1200 W.</li> <li>Voltage/Frequency: 220-240 V - 50/60 Hz.</li> <li>Electrical insulation: Class II.</li> <li>Consumption: 5,3 A.</li> <li>Sound level at 2 meters: 65 dBA.</li> <li>Protection index: IP52.</li> <li>Overall dimensions: 225 height x 230 width x 264 depth (mm).</li> <li>Faucet dimensions: 225 height x 230 width x 264 depth (mm).</li> <li>Faucet dimensions: 120 height x 322 width x 180 depth (mm).</li> <li>Soap dish dimensions: 120 height x 322 width x 120 depth (mm).</li> <li>Soap dish dimensions: 120 height x 322 width x 120 depth (mm).</li> <li>Faucet weight: 2,3 kg.</li> <li>Hand dryer weight: 0,9 kg.</li> <li>Plastic soap dish inside.</li> <li>Capacity: 2 liters.</li> <li>Soap dose: 1-4 cc (electronic regulation).</li> <li>Water consumption: 3,7 I/m (3 bar).</li> <li>Function: place your hands under the appliance. There are three separated areas: the faucet at the front, the soap dispenser at the right side and the hand dryer will start automatically in each area and it continues working while the hands are within the active range. The device switches off after a few seconds of removal.</li> <li>Maintenance: we recommend cleaning with a cotton cloth slightly moistened with a soap solution. Then rinse and dry it.</li> <li>Estimated drying time: 14-15 seconds.</li> </ul> |
| NOFER S.L.<br>Avenida de la fama, 118<br>08940 · Cornellà de Llobregat (Barcelona)<br>Tel +34 934 742 423 · Fax +34 934 743 548<br>nofer@nofer.com · www.nofer.com                                                                                                                                                       | Selated<br>Toducts<br>O1901.S 01901.GD                                                                                                                                                                                                                                                                                                                                                                                                                                                                                                                                                                                                                                                                                                                                                                                                                                                                                                                                                                                                                                                                                                                                                                                                                                                                                                                                                                                                                                                                                                                                                                                                                |