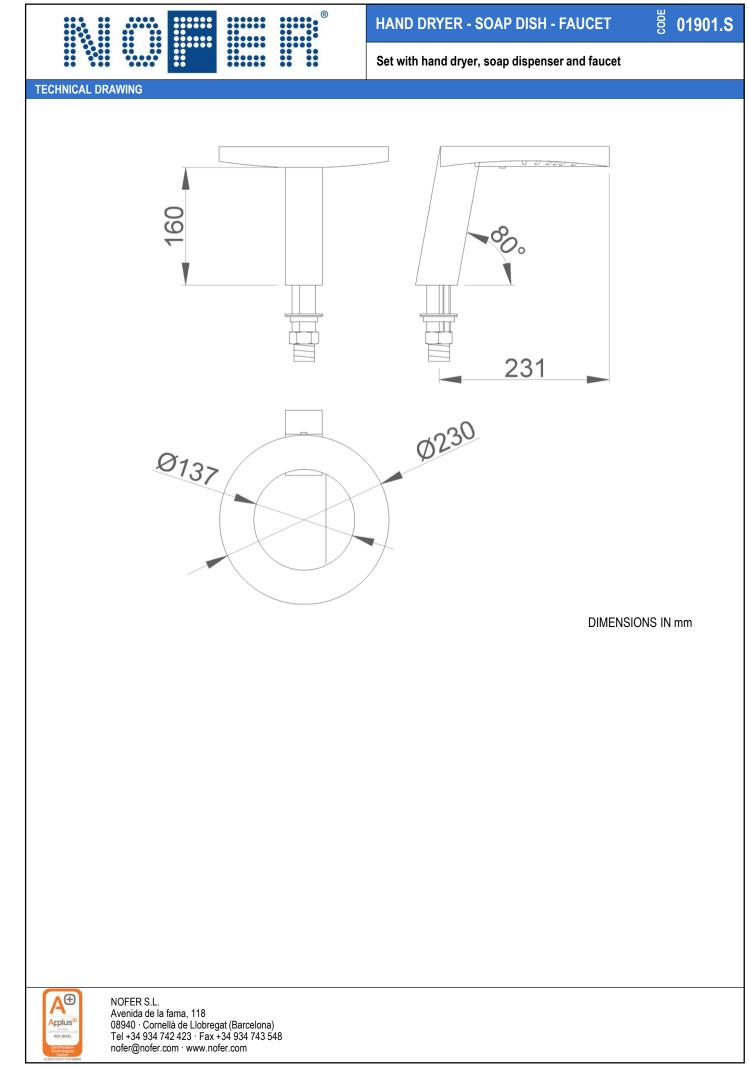

| Image: Source of the second |                                                                                                                                                                                                                                                                                                         |                                                                                                                                                                                                                                                                                                                                                                                                                                                                                                                                                                                                                                                                                                                                                                                                                                                                                                                                                                                                                                                                                                                                                                                                                                                                                                                                                                                                                                                                                                                                                                                                                                                                                                                                                                                                                                                                                                                                                                                                                                                                                                                                |
|-------------------------------------------------------------------------------------------------------------------------------------------------------------------------------------------------------------------------------------------------------------------------------------------------------------------------------------------------------------------------------------------------------------------------------------------------------------------------------------------------------------------------------------------------------------------------------------------------------------------------------------------------------------------------------------------------------------------------------------------------------------------------------------------------------------------------------------------------------------------------------------------------------------------------------------------------------------------------------------------------------------------------------------------------------------------------------------------------------------------------------------------------------------------------------------------------------------------------------------------------------------------------------------------------------------------------------------------------------------------------------------------------------------------------------------------------------------------------------------------------------------------------------------------------------------------------------------------------------------------------------------------------------------------------------------------------------------------------------------------------------------------------------------------------------------------------------------------------------------------------------------------------------------------------------------------------------------------------------------------------------------------------------------------------------------------------------------------------|---------------------------------------------------------------------------------------------------------------------------------------------------------------------------------------------------------------------------------------------------------------------------------------------------------|--------------------------------------------------------------------------------------------------------------------------------------------------------------------------------------------------------------------------------------------------------------------------------------------------------------------------------------------------------------------------------------------------------------------------------------------------------------------------------------------------------------------------------------------------------------------------------------------------------------------------------------------------------------------------------------------------------------------------------------------------------------------------------------------------------------------------------------------------------------------------------------------------------------------------------------------------------------------------------------------------------------------------------------------------------------------------------------------------------------------------------------------------------------------------------------------------------------------------------------------------------------------------------------------------------------------------------------------------------------------------------------------------------------------------------------------------------------------------------------------------------------------------------------------------------------------------------------------------------------------------------------------------------------------------------------------------------------------------------------------------------------------------------------------------------------------------------------------------------------------------------------------------------------------------------------------------------------------------------------------------------------------------------------------------------------------------------------------------------------------------------|
| <ul> <li>Countertop set with hand dryer, soap dispenser and faucet with electronic sensor.</li> <li>Anodrzed aluminum set, silver finished. Also available in transum finish (NOFER 01901.10).</li> <li>Modust anti-nonalism and safe to be built without sharp edges or other dangerous elements.</li> <li>Durability and resistance to corrosion.</li> <li>Suitable for collectives and places of high frequency of use.</li> <li>In accordance with European safety directives (EC).</li> <li>Housing made of a single piece of anodized aluminum silver finish 1.2 mm thickness.</li> <li>Electronic Infrared sensor for the hand dryer / soap dish/aucet when the hands are romeed from the detection field.</li> <li>Dryer speed motor: 32000 r.p.m.</li> <li>Motor power: 1200 W.</li> <li>Voltage/Frequency: 220-240 V - 5060 Hz.</li> <li>Electronic indication: Class II.</li> <li>Orreat dimensions: 226 height x 220 width x 251,5 depth (rmm).</li> <li>Fauct dimensions: 120 height x 320 width x 264 depth (rmm).</li> <li>Fauct weight 2.3 kg.</li> <li>Protection index: IPS2.</li> <li>Overal dimensions: 120 height x 320 width x 264 depth (rmm).</li> <li>Fauct weight 2.3 kg.</li> <li>Fauct weight 2.3 kg.</li> <li>Fauct weight 2.3 kg.</li> <li>Soap dish mensions: 120 height x 320 width x 264 depth (rmm).</li> <li>Fauct weight 2.3 kg.</li> <li>Soap dish minute.</li> <li>Soap dish weight: 0.9 kg.</li> <li>Fauct weight: 2.3 kg.</li> <li>Soap dish weight: 0.9 kg.</li> <li>Fauct weight: 2.3 kg.</li> <li>Soap dish minute.</li> <li>Soap dish weight: 0.9 kg.</li> <li>Fauct weight: 2.3 kg.</li> <li>Soap dish weight: 0.9 kg.</li> <li>Fauct weight: 2.3 kg.</li> <li>Soap dish minute.</li> <li>Capacity: 2 liters.</li> <li>Soap dish weight: 0.9 kg.</li> <li>Fauct weight: 0.9 kg.</li> <li>Fauct weight: 2.3 kg.</li> <li>Soap dish weight: 0.9 kg.</li> <li>Fauct weight: 0.9 kg.</li> <li>Fauct weight: 0.9 kg.<!--</th--><th></th><th>HAND DRYER - SOAP DISH - FAUCET Ö 01901.S</th></li></ul>                                                    |                                                                                                                                                                                                                                                                                                         | HAND DRYER - SOAP DISH - FAUCET Ö 01901.S                                                                                                                                                                                                                                                                                                                                                                                                                                                                                                                                                                                                                                                                                                                                                                                                                                                                                                                                                                                                                                                                                                                                                                                                                                                                                                                                                                                                                                                                                                                                                                                                                                                                                                                                                                                                                                                                                                                                                                                                                                                                                      |
| Suggested adjustion, size of single piece of anodized adjustion field.         Provide adjustion, size of single piece of anodized adjustion field.         Provide adjustion, size of size                                                     |                                                                                                                                                                                                                                                                                                         | Set with hand dryer, soap dispenser and faucet                                                                                                                                                                                                                                                                                                                                                                                                                                                                                                                                                                                                                                                                                                                                                                                                                                                                                                                                                                                                                                                                                                                                                                                                                                                                                                                                                                                                                                                                                                                                                                                                                                                                                                                                                                                                                                                                                                                                                                                                                                                                                 |
| SUGGESTED TEXT FOR PRESCRIPTION         TECHNICAL DATA           NOFER countertop set with head dryer, scap dispenser and hand dryer with electronic sensor. Dimensions: 292 height x 230 width x 264         Housing made of a single piece of anodized aluminum silver finish 1,2 mm thickness.           Electronic infrared sensor for the hand dryer / scap dish/faucet when the hands are removed from the detection field.         Dryer speed motor: 32000 r.p.m.           • Motor power: 1200 W.         • Voltage/Frequency: 220-240 V - 50/60 Hz.         Electronic infrared sensor for the hand size in suitation: Class II.           • Consumption: 5, 3 A.         • Sound level at 2 meters: 65 dBA.         • Protection index: IP52.           • Overall dimensions: 225 height x 230 width x 264 depth (mm).         • Faucet dimensions: 120 height x 320 width x 251, 5 depth (mm).           • Faucet dimensions: 120 height x 320 width x 264 depth (mm).         • Faucet dimensions: 120 height x 320 width x 210 depth (mm).           • Faucet dimensions: 120 height x 320 width x 120 depth (mm).         • Faucet dimensions: 120 height x 320 width x 120 depth (mm).           • Faucet dimensions: 127 height x 320 width x 120 depth (mm).         • Faucet dimensions: 130 height x 320 width x 120 depth (mm).           • Faucet dimensions: 327 height x 320 width x 251, 5 depth (mm).         • Faucet dimensions: 130 height x 320 width x 120 depth (mm).           • Faucet dimensions: 327 height x 320 width x 264 depth (mm).         • Faucet dimensions: 327 height x 320 width x 261, 5 depth (mm).           • Faucet dimensions                                                                                                                                                                                                                                                                                                                                                                                                            |                                                                                                                                                                                                                                                                                                         | <ul> <li>electronic sensor.</li> <li>Anodized aluminum set, silver finished. Also available in titanium finish<br/>(NOFER 01901.T), black finish (NOFER 01901.BK) and gold finish<br/>(NOFER 01901.GD).</li> <li>Robust, anti-vandalism and safe to be built without sharp edges or<br/>other dangerous elements.</li> <li>Durability and resistance to corrosion.</li> <li>Suitable for collectives and places of high frequency of use.</li> </ul>                                                                                                                                                                                                                                                                                                                                                                                                                                                                                                                                                                                                                                                                                                                                                                                                                                                                                                                                                                                                                                                                                                                                                                                                                                                                                                                                                                                                                                                                                                                                                                                                                                                                           |
| <ul> <li>Housing made of a single piece of anodized aluminum silver finish 1,2 mm thickness.</li> <li>Electronic infrared sensor for the hand dryer/ soap dish/faucet when the hands are removed from the detection field.</li> <li>Dryer speed motor: 32000 r.p.m.</li> <li>Motor power: 1200 W.</li> <li>Voltage/Frequency: 220-2440 V - 50/60 Hz.</li> <li>Electrical insulation: Class II.</li> <li>Consumption: 5,3 A.</li> <li>Sound level at 2 meters: 65 dBA.</li> <li>Protection index: IP52.</li> <li>Overall dimensions: 220 height x 230 width x 264 depth (mm).</li> <li>Faucet dimensions: 220 height x 322 width x 180 depth (mm).</li> <li>Faucet dimensions: 120 height x 322 width x 180 depth (mm).</li> <li>Soap dish dimensions: 120 height x 322 width x 180 depth (mm).</li> <li>Faucet weight: 2,3 kg.</li> <li>Hand dryer weight: 3,1 kg.</li> <li>Soap dish weight: 0,9 kg.</li> <li>Plastic soap dispenser and hand dryer with electronic sensor. Dimensions: 292 height x 230 width x 264</li> <li>Capacity: 2 liters.</li> <li>Soap dish weight: 0,9 kg.</li> <li>Plastic soap dispenser and hand dryer with electronic regulation).</li> <li>Water consumption: 3,7 l/m (3 bar).</li> <li>Function: place your hands under the appliance. There are three separated areas: the faucet at the front, the soap dispenser at the right side and the hand dryer will start automatically in each area and it continues working while the hands are within the active range. The device switches of fater a few seconds of removal.</li> <li>Maintenance: we recommend cleaning with a cotton cloth slightly moistened with a soap solution. Then rinse and dry it.</li> </ul>                                                                                                                                                                                                                                                                                                                                                                                         |                                                                                                                                                                                                                                                                                                         |                                                                                                                                                                                                                                                                                                                                                                                                                                                                                                                                                                                                                                                                                                                                                                                                                                                                                                                                                                                                                                                                                                                                                                                                                                                                                                                                                                                                                                                                                                                                                                                                                                                                                                                                                                                                                                                                                                                                                                                                                                                                                                                                |
| <ul> <li>mm thickness.</li> <li>Electronic infrared sensor for the hand dryer/ soap dish/faucet when the hands are removed from the detection field.</li> <li>Dryer speed motor: 32000 r.p.m.</li> <li>Motor power: 1200 W.</li> <li>Voltage/Frequency: 220-240 V - 50/60 Hz.</li> <li>Electroin index: IP52.</li> <li>Overall dimensions: 292 height x 230 width x 251,5 depth (mm).</li> <li>Faucet dimensions: 120 height x 320 width x 254 depth (mm).</li> <li>Faucet dimensions: 120 height x 322 width x 180 depth (mm).</li> <li>Faucet dimensions: 120 height x 322 width x 180 depth (mm).</li> <li>Soap dish dimensions: 120 height x 322 width x 120 depth (mm).</li> <li>Soap dish dimensions: 120 height x 322 width x 120 depth (mm).</li> <li>Soap dish dimensions: 120 height x 322 width x 120 depth (mm).</li> <li>Soap dish dimensions: 120 height x 322 width x 120 depth (mm).</li> <li>Soap dish dimensions: 120 height x 322 width x 120 depth (mm).</li> <li>Soap dish dimensions: 120 height x 322 width x 120 depth (mm).</li> <li>Soap dish dimensions: 120 height x 322 width x 120 depth (mm).</li> <li>Soap dish dimensions: 120 height x 322 width x 120 depth (mm).</li> <li>Soap dish dimensions: 120 height x 322 width x 120 depth (mm).</li> <li>Soap dish dimensions: 120 height x 322 width x 120 depth (mm).</li> <li>Soap dish dimensions: 120 height x 322 width x 120 depth (mm).</li> <li>Soap dose: 1-4 c (electronic regulation).</li> <li>Water consumption: 3,7 l/m (3 bar).</li> <li>Function: place your hands under the appliance. There are three separated areas: the faucet at the front, the soap dispenser at the right side and the hand dryer will start automatically in each area and it continues working while the hands are within the active range. The device switches off after a few seconds of removal.</li> <li>Maintenance: we recommend cleaning with a cotton cloth slightly moistened with a scap solution. Then rinse and dry it.</li> </ul>                                                                          |                                                                                                                                                                                                                                                                                                         | TECHNICAL DATA                                                                                                                                                                                                                                                                                                                                                                                                                                                                                                                                                                                                                                                                                                                                                                                                                                                                                                                                                                                                                                                                                                                                                                                                                                                                                                                                                                                                                                                                                                                                                                                                                                                                                                                                                                                                                                                                                                                                                                                                                                                                                                                 |
|                                                                                                                                                                                                                                                                                                                                                                                                                                                                                                                                                                                                                                                                                                                                                                                                                                                                                                                                                                                                                                                                                                                                                                                                                                                                                                                                                                                                                                                                                                                                                                                                                                                                                                                                                                                                                                                                                                                                                                                                                                                                                                 | SUGGESTED TEXT FOR PRESCRIPTION<br>NOFER countertop set with hand dryer, soap dispenser and tap,<br>made of anodized aluminum, silver finish. Total power 1200 W.<br>Motor speed 32000 r.p.m. Faucet, soap dispenser and hand dryer<br>with electronic sensor. Dimensions: 292 height x 230 width x 264 | <ul> <li>mm thickness.</li> <li>Electronic infrared sensor for the hand dryer/ soap dish/faucet when the hands are removed from the detection field.</li> <li>Dryer speed motor: 32000 r.p.m.</li> <li>Motor power: 1200 W.</li> <li>Voltage/Frequency: 220-240 V - 50/60 Hz.</li> <li>Electrical insulation: Class II.</li> <li>Consumption: 5,3 A.</li> <li>Sound level at 2 meters: 65 dBA.</li> <li>Protection index: IP52.</li> <li>Overall dimensions: 292 height x 230 width x 264 depth (mm).</li> <li>Faucet dimensions: 225 height x 230 width x 251,5 depth (mm).</li> <li>Faucet dimensions: 120 height x 322 width x 180 depth (mm).</li> <li>Soap dish dimensions: 120 height x 322 width x 120 depth (mm).</li> <li>Faucet weight: 2,3 kg.</li> <li>Hand dryer weight: 3,1 kg.</li> <li>Soap dish weight: 0,9 kg.</li> <li>Plastic soap dish inside.</li> <li>Capacity: 2 liters.</li> <li>Soap dose: 1-4 cc (electronic regulation).</li> <li>Water consumption: 3,7 l/m (3 bar).</li> <li>Function: place your hands under the appliance. There are three separated areas: the faucet at the front, the soap dispenser at the right side and the hand dryer will start automatically in each area and it continues working while the hands are within the active range. The device switches off after a few seconds of removal.</li> <li>Maintenance: we recommend cleaning with a cotton cloth slightly moistened with a soap solution. Then rinse and dry it.</li> </ul>                                                                                                                                                                                                                                                                                                                                                                                                                                                                                                                                                                                                                                    |
| NOFER S.L.<br>Avenida de la fama, 118<br>08940 · Cornellà de Llobregat (Barcelona)<br>Tel +34 934 742 423 · Fax +34 934 743 548<br>nofer@nofer.com · www.nofer.com                                                                                                                                                                                                                                                                                                                                                                                                                                                                                                                                                                                                                                                                                                                                                                                                                                                                                                                                                                                                                                                                                                                                                                                                                                                                                                                                                                                                                                                                                                                                                                                                                                                                                                                                                                                                                                                                                                                              | Avenida de la fama, 118<br>08940 · Cornellà de Llobregat (Barcelona)<br>Tel +34 934 742 423 · Fax +34 934 743 548                                                                                                                                                                                       | Logicited Constraints of the second s |