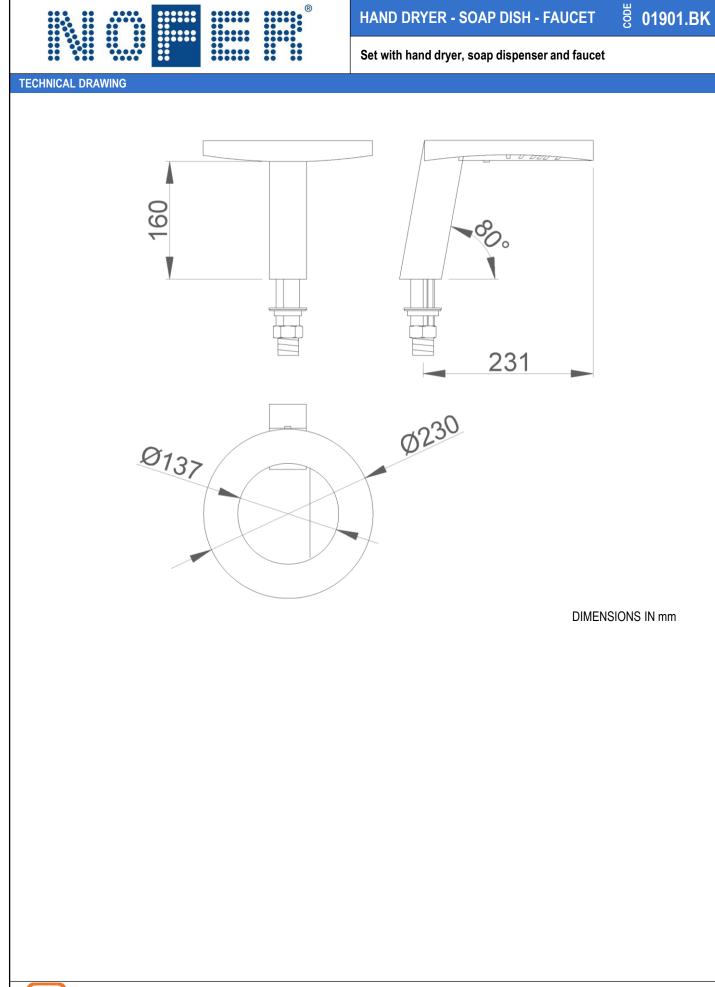

| ©                                                                                                                                                                                                                                                                                                                     | HAND DRYER - SOAP DISH - FAUCET Ö 01901.BK                                                                                                                                                                                                                                                                                                                                                                                                                                                                                                                                                                                                                                                                                                                                                                                                                                                                                                                                                                                                                                                                                                                                                                                                                                                                                                                                                                                                                                                                                                                                                                                                                                                                                                                                                                                                                                                                                                                                                                                                                                                                                                                                                                                                                                                                                                                                                                                                                                                                                                                                                                                                                                                                                                                                                                                              |
|-----------------------------------------------------------------------------------------------------------------------------------------------------------------------------------------------------------------------------------------------------------------------------------------------------------------------|-----------------------------------------------------------------------------------------------------------------------------------------------------------------------------------------------------------------------------------------------------------------------------------------------------------------------------------------------------------------------------------------------------------------------------------------------------------------------------------------------------------------------------------------------------------------------------------------------------------------------------------------------------------------------------------------------------------------------------------------------------------------------------------------------------------------------------------------------------------------------------------------------------------------------------------------------------------------------------------------------------------------------------------------------------------------------------------------------------------------------------------------------------------------------------------------------------------------------------------------------------------------------------------------------------------------------------------------------------------------------------------------------------------------------------------------------------------------------------------------------------------------------------------------------------------------------------------------------------------------------------------------------------------------------------------------------------------------------------------------------------------------------------------------------------------------------------------------------------------------------------------------------------------------------------------------------------------------------------------------------------------------------------------------------------------------------------------------------------------------------------------------------------------------------------------------------------------------------------------------------------------------------------------------------------------------------------------------------------------------------------------------------------------------------------------------------------------------------------------------------------------------------------------------------------------------------------------------------------------------------------------------------------------------------------------------------------------------------------------------------------------------------------------------------------------------------------------------|
|                                                                                                                                                                                                                                                                                                                       | Set with hand dryer, soap dispenser and faucet                                                                                                                                                                                                                                                                                                                                                                                                                                                                                                                                                                                                                                                                                                                                                                                                                                                                                                                                                                                                                                                                                                                                                                                                                                                                                                                                                                                                                                                                                                                                                                                                                                                                                                                                                                                                                                                                                                                                                                                                                                                                                                                                                                                                                                                                                                                                                                                                                                                                                                                                                                                                                                                                                                                                                                                          |
|                                                                                                                                                                                                                                                                                                                       | <ul> <li>Countertop set with hand dryer, soap dispenser and faucet with electronic sensor.</li> <li>Anodized aluminum set, black finished. Also available in silver finish (NOFER 01901.S), titanium finish (NOFER 01901.T) and gold finish (NOFER 01901.GD).</li> <li>Robust, anti-vandalism and safe to be built without sharp edges or other dangerous elements.</li> <li>Durability and resistance to corrosion.</li> <li>Suitable for collectives and places of high frequency of use.</li> <li>In accordance with European safety directives (EC).</li> </ul>                                                                                                                                                                                                                                                                                                                                                                                                                                                                                                                                                                                                                                                                                                                                                                                                                                                                                                                                                                                                                                                                                                                                                                                                                                                                                                                                                                                                                                                                                                                                                                                                                                                                                                                                                                                                                                                                                                                                                                                                                                                                                                                                                                                                                                                                     |
|                                                                                                                                                                                                                                                                                                                       | TECHNICAL DATA                                                                                                                                                                                                                                                                                                                                                                                                                                                                                                                                                                                                                                                                                                                                                                                                                                                                                                                                                                                                                                                                                                                                                                                                                                                                                                                                                                                                                                                                                                                                                                                                                                                                                                                                                                                                                                                                                                                                                                                                                                                                                                                                                                                                                                                                                                                                                                                                                                                                                                                                                                                                                                                                                                                                                                                                                          |
|                                                                                                                                                                                                                                                                                                                       |                                                                                                                                                                                                                                                                                                                                                                                                                                                                                                                                                                                                                                                                                                                                                                                                                                                                                                                                                                                                                                                                                                                                                                                                                                                                                                                                                                                                                                                                                                                                                                                                                                                                                                                                                                                                                                                                                                                                                                                                                                                                                                                                                                                                                                                                                                                                                                                                                                                                                                                                                                                                                                                                                                                                                                                                                                         |
| SUGGESTED TEXT FOR PRESCRIPTION<br>NOFER countertop set with hand dryer, soap dispenser and tap,<br>made of anodized aluminum, black finish. Total power 1200 W.<br>Motor speed 32000 r.p.m. Faucet, soap dispenser and hand dryer<br>with electronic sensor. Dimensions: 292 height x 230 width x 264<br>depth (mm). | <ul> <li>Housing made of a single piece of anodized aluminum black finish 1,2 mm thickness.</li> <li>Electronic infrared sensor for the hand dryer/ soap dish/faucet when the hands are removed from the detection field.</li> <li>Dryer speed motor: 32000 r.p.m.</li> <li>Motor power: 1200 W.</li> <li>Voltage/Frequency: 220-240 V - 50/60 Hz.</li> <li>Electrical insulation: Class II.</li> <li>Consumption: 5,3 A.</li> <li>Sound level at 2 meters: 65 dBA.</li> <li>Protection index: IP52.</li> <li>Overall dimensions: 292 height x 230 width x 264 depth (mm).</li> <li>Faucet dimensions: 225 height x 230 width x 251,5 depth (mm).</li> <li>Hand dryers dimensions: 180 height x 322 width x 180 depth (mm).</li> <li>Soap dish dimensions: 120 height x 322 width x 120 depth (mm).</li> <li>Faucet weight: 2,3 kg.</li> <li>Hand dryer weight: 3,1 kg.</li> <li>Soap dish weight: 0,9 kg.</li> <li>Plastic soap dish inside.</li> <li>Capacity: 2 liters.</li> <li>Soap dose: 1-4 cc (electronic regulation).</li> </ul>                                                                                                                                                                                                                                                                                                                                                                                                                                                                                                                                                                                                                                                                                                                                                                                                                                                                                                                                                                                                                                                                                                                                                                                                                                                                                                                                                                                                                                                                                                                                                                                                                                                                                                                                                                                               |
|                                                                                                                                                                                                                                                                                                                       | <ul> <li>Water consumption: 3,7 l/m (3 bar).</li> <li>Function: place your hands under the appliance. There are three separated areas: the faucet at the front, the soap dispenser at the right side and the hand dryer outlets at left and right sides. The faucet, soap dispenser and hand dryer will start automatically in each area and it continues working while the hands are within the active range. The device switches off after a few seconds of removal.</li> <li>Maintenance: we recommend cleaning with a cotton cloth slightly moistened with a soap solution. Then rinse and dry it.</li> <li>Estimated drying time: 14-15 seconds.</li> </ul>                                                                                                                                                                                                                                                                                                                                                                                                                                                                                                                                                                                                                                                                                                                                                                                                                                                                                                                                                                                                                                                                                                                                                                                                                                                                                                                                                                                                                                                                                                                                                                                                                                                                                                                                                                                                                                                                                                                                                                                                                                                                                                                                                                        |
| NOFER S.L.<br>Avenida de la fama, 118<br>08940 · Cornellà de Llobregat (Barcelona)<br>Tel +34 934 742 423 · Fax +34 934 743 548<br>nofer@nofer.com · www.nofer.com                                                                                                                                                    | Broducts<br>Broducts<br>Broducts<br>Broducts<br>Broducts<br>Broducts<br>Broducts<br>Broducts<br>Broducts<br>Broducts<br>Broducts<br>Broducts<br>Broducts<br>Broducts<br>Broducts<br>Broducts<br>Broducts<br>Broducts<br>Broducts<br>Broducts<br>Broducts<br>Broducts<br>Broducts<br>Broducts<br>Broducts<br>Broducts<br>Broducts<br>Broducts<br>Broducts<br>Broducts<br>Broducts<br>Broducts<br>Broducts<br>Broducts<br>Broducts<br>Broducts<br>Broducts<br>Broducts<br>Broducts<br>Broducts<br>Broducts<br>Broducts<br>Broducts<br>Broducts<br>Broducts<br>Broducts<br>Broducts<br>Broducts<br>Broducts<br>Broducts<br>Broducts<br>Broducts<br>Broducts<br>Broducts<br>Broducts<br>Broducts<br>Broducts<br>Broducts<br>Broducts<br>Broducts<br>Broducts<br>Broducts<br>Broducts<br>Broducts<br>Broducts<br>Broducts<br>Broducts<br>Broducts<br>Broducts<br>Broducts<br>Broducts<br>Broducts<br>Broducts<br>Broducts<br>Broducts<br>Broducts<br>Broducts<br>Broducts<br>Broducts<br>Broducts<br>Broducts<br>Broducts<br>Broducts<br>Broducts<br>Broducts<br>Broducts<br>Broducts<br>Broducts<br>Broducts<br>Broducts<br>Broducts<br>Broducts<br>Broducts<br>Broducts<br>Broducts<br>Broducts<br>Broducts<br>Broducts<br>Broducts<br>Broducts<br>Broducts<br>Broducts<br>Broducts<br>Broducts<br>Broducts<br>Broducts<br>Broducts<br>Broducts<br>Broducts<br>Broducts<br>Broducts<br>Broducts<br>Broducts<br>Broducts<br>Broducts<br>Broducts<br>Broducts<br>Broducts<br>Broducts<br>Broducts<br>Broducts<br>Broducts<br>Broducts<br>Broducts<br>Broducts<br>Broducts<br>Broducts<br>Broducts<br>Broducts<br>Broducts<br>Broducts<br>Broducts<br>Broducts<br>Broducts<br>Broducts<br>Broducts<br>Broducts<br>Broducts<br>Broducts<br>Broducts<br>Broducts<br>Broducts<br>Broducts<br>Broducts<br>Broducts<br>Broducts<br>Broducts<br>Broducts<br>Broducts<br>Broducts<br>Broducts<br>Broducts<br>Broducts<br>Broducts<br>Broducts<br>Broducts<br>Broducts<br>Broducts<br>Broducts<br>Broducts<br>Broducts<br>Broducts<br>Broducts<br>Broducts<br>Broducts<br>Broducts<br>Broducts<br>Broducts<br>Broducts<br>Broducts<br>Broducts<br>Broducts<br>Broducts<br>Broducts<br>Broducts<br>Broducts<br>Broducts<br>Broducts<br>Broducts<br>Broducts<br>Broducts<br>Broducts<br>Broducts<br>Broducts<br>Broducts<br>Broducts<br>Broducts<br>Broducts<br>Broducts<br>Broducts<br>Broducts<br>Broducts<br>Broducts<br>Broducts<br>Broducts<br>Broducts<br>Broducts<br>Broducts<br>Broducts<br>Broducts<br>Broducts<br>Broducts<br>Broducts<br>Broducts<br>Broducts<br>Broducts<br>Broducts<br>Broducts<br>Broducts<br>Broducts<br>Broducts<br>Broducts<br>Broducts<br>Broducts<br>Broducts<br>Broducts<br>Broducts<br>Broducts<br>Broducts<br>Broducts<br>Broducts<br>Broducts<br>Broducts<br>Broducts<br>Broducts<br>Broducts<br>Broducts<br>Bro |