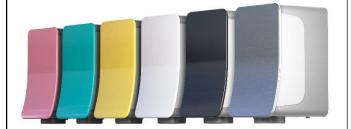

### Automatic hand dryer

- · Hand dryer with laser sensor.
- · Model for mounting on the surface.
- · Housing with pink painted front. Also available in other colors.
- · With HEPA filter ZeroSmell ® technology.
- They are shown with 2 serial fronts (white + color) and 2 output disks (Multi-jet and Blade).
- · Configurable in two types of power: Turbo or Eco.
- · Suitable for collectivities and places of high frequency of use.
- Robust, anti-vandalism and safe because it is built without sharp edges or other dangerous elements.

#### **TECHNICAL DATA**

- · Housing made of several pieces of fire retardant ABS. front painted pink.
- Electronic infrared sensor that stops the hand dryer when the hands are removed from the detection field.
- Exit temperature of air to ambient temperature. It does not have electrical resistance.
- · Long-life brush motors: 300000 cycles.
- Dryer speed motor: 30000 r.p.m.
- · Multi-jet air outlet with acoustic damping system avoids noise caused by the air outlet.
- · Blade air outlet is designed for quick and effective drying.
- · Power in Turbo mode: 900 W. Eco mode: 700 W.
- · Voltage/Frequency: 220-240 V 50/60 Hz.
- · Sensor range: 0-20 cm.
- Consumption in turbo mode: 4 A. Eco mode: 3,2 A.
- · Sound level at 2 meters: 65 dBA.
- · Protection index: IP22.
- · Dimensions: 277 height x 164 width x 177 depth (mm).
- · Total weight: 3 kg.
- Function: place your hands under the appliance. The hand dryer activates automatically, remaining in operation while the hands are inside the field of the sensor. The appliance switches off after a few seconds of removing them.
- · Cleaning: cleaning is recommended with a cotton cloth slightly moistened is a soapy solution. Then, dry.
- · Turbo-Blade estimated drying time: 6-8 seconds.
- · Turbo-Multijet estimated drying time: 8-10 seconds.
- · Eco-Blade estimated drying time: 8-10 seconds.
- · Eco-Multijet estimated drying time: 10-12 seconds.