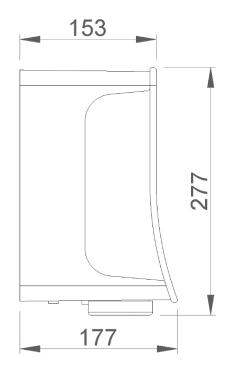

#### Blade air outlet

SUGGESTED TEXT FOR PRESCRIPTION

NOFER hand dryer, powered by an laser sensor, 900 W or 700 W

power. Speed motor 30000 r.p.m. front cover color pink.

Dimensions: 277 height x 164 width x 177 depth (mm).

#### **TECHNICAL DATA**

- · Housing made of several pieces of fire retardant ABS. front painted pink.
- Electronic infrared sensor that stops the hand dryer when the hands are removed from the detection field.
- Exit temperature of air to ambient temperature. It does not have electrical resistance.
- · Long-life brush motors: 300000 cycles.
- Dryer speed motor: 30000 r.p.m.
- · Multi-jet air outlet with acoustic damping system avoids noise caused by the air outlet.
- · Blade air outlet is designed for quick and effective drying.
- · Power in Turbo mode: 900 W. Eco mode: 700 W.
- · Voltage/Frequency: 220-240 V 50/60 Hz.
- · Sensor range: 0-20 cm.
- Consumption in turbo mode: 4 A. Eco mode: 3,2 A.
- · Sound level at 2 meters: 65 dBA.
- · Protection index: IP22.
- · Dimensions: 277 height x 164 width x 177 depth (mm).
- · Total weight: 3 kg.
- Function: place your hands under the appliance. The hand dryer activates automatically, remaining in operation while the hands are inside the field of the sensor. The appliance switches off after a few seconds of removing them.
- · Cleaning: cleaning is recommended with a cotton cloth slightly moistened is a soapy solution. Then, dry.
- · Turbo-Blade estimated drying time: 6-8 seconds.
- · Turbo-Multijet estimated drying time: 8-10 seconds.
- · Eco-Blade estimated drying time: 8-10 seconds.
- · Eco-Multijet estimated drying time: 10-12 seconds.

# TECHNICAL DRAWING

DIMENSIONS IN mm

NOFER S.L. Avenida de la fama, 118 08940 · Cornellà de Llobregat (Barcelona) Tel +34 934 742 423 · Fax +34 934 743 548 nofer@nofer.com · www.nofer.com