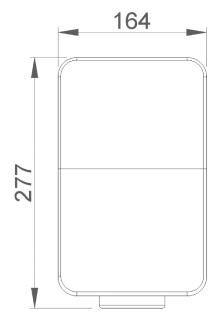

#### Blade air outlet

SUGGESTED TEXT FOR PRESCRIPTION

NOFER hand dryer, powered by an laser sensor, 900 W or 700 W

power. Speed motor 30000 r.p.m. front cover color pink.

Dimensions: 277 height x 164 width x 177 depth (mm).

#### **TECHNICAL DATA**

- · Housing made of several pieces of fire retardant ABS. front painted pink.
- Electronic infrared sensor that stops the hand dryer when the hands are removed from the detection field.
- Exit temperature of air to ambient temperature. It does not have electrical resistance.
- · Long-life brush motors: 300000 cycles.
- Dryer speed motor: 30000 r.p.m.
- · Multi-jet air outlet with acoustic damping system avoids noise caused by the air outlet.
- · Blade air outlet is designed for quick and effective drying.
- · Power in Turbo mode: 900 W. Eco mode: 700 W.
- · Voltage/Frequency: 220-240 V 50/60 Hz.
- · Sensor range: 0-20 cm.
- Consumption in turbo mode: 4 A. Eco mode: 3,2 A.
- · Sound level at 2 meters: 65 dBA.
- · Protection index: IP22.
- · Dimensions: 277 height x 164 width x 177 depth (mm).
- · Total weight: 3 kg.
- Function: place your hands under the appliance. The hand dryer activates automatically, remaining in operation while the hands are inside the field of the sensor. The appliance switches off after a few seconds of removing them.
- · Cleaning: cleaning is recommended with a cotton cloth slightly moistened is a soapy solution. Then, dry.
- · Turbo-Blade estimated drying time: 6-8 seconds.
- · Turbo-Multijet estimated drying time: 8-10 seconds.
- · Eco-Blade estimated drying time: 8-10 seconds.
- · Eco-Multijet estimated drying time: 10-12 seconds.

# TECHNICAL DRAWING

DIMENSIONS IN mm

NOFER S.L. Avenida de la fama, 118 08940 · Cornellà de Llobregat (Barcelona) Tel +34 934 742 423 · Fax +34 934 743 548 nofer@nofer.com · www.nofer.com