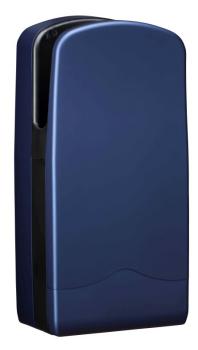

#### SUGGESTED TEXT FOR PRESCRIPTION

NOFER "V-JET TRIBLADE" NOFER hand dryer injected high speed air activated by sensor, 1760 W motor. Atlantic blue ABS cover. Also available in other colors. Dimensions: 617 height x 300 width x 195 depth (mm).

# V-JET HAND DRYER

Ö 01305.AB

## Automatic V-JET hand dryer

- · High range of hand dryer. It works with an exclusive application of air micro currents at high speed without using hot air.
- Suitable for collectivities and designed for high traffic bathroom and continuous use.
- · Sturdy and vandal proof.
- · High performance and efficiency. Consumes up to 85% less than others hand dryers.
- Drying time: 6-8 seconds.
- · Microban® Antibacterial protection included in the plastic at the point of manufacture to provide continuous protection from microbes.
- · Zerosmell® System and Zerosmell® Gel CK1 Odor Neutralizer optional.
- · Water tank and dust filter included. Opcional HEPA filter.
- · Optional Ion Shield System.
- · Includes a cleaning brush to prevent or solve blockage problems produced by dirt.
- · Way of use: placing the hands in the inner channel of the apparatus, without having to move them.
- · Manufactured under security CE norms.

### **TECHNICAL DATA**

- $\cdot$  Exterior shell and water tank made of high impact ABS of 2.6 mm thickness.
- · Net voltage: 220-240 V / 50-60 Hz (110/120 V version available).
- · 2 motors with brushes: 30.000 r.p.m.(maintenance required).
- · Total electrical power: 1760 W.
- · Consume (230Vac): 8 A.
- · Isolated: Class II.
- · IP protection rating: IPX1.
- · Dimensions: 617 height x 300 width x 195 depth (mm).
- · Audible pressure: 70 dB.
- · Weight: 9,55 Kg.
- · Air speed: 370 Km/h.
- · Maintenance: only monthly maintenance required, just keep the filter clean and emptying the water tank.