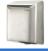

#### SUGGESTED TEXT FOR PRESCRIPTION

NOFER "V-JET TRIBLADE" NOFER hand dryer injected high speed air activated by sensor, 1760 W motor. Atlantic blue ABS cover. Also available in other colors. Dimensions: 617 height x 300 width x 195 depth (mm).

## Automatic V-JET hand dryer

- · High range of hand dryer. It works with an exclusive application of air micro currents at high speed without using hot air.
- Suitable for collectivities and designed for high traffic bathroom and continuous use.
- · Sturdy and vandal proof.
- · High performance and efficiency. Consumes up to 85% less than others hand dryers.
- Drying time: 6-8 seconds.
- · Microban® Antibacterial protection included in the plastic at the point of manufacture to provide continuous protection from microbes.
- · Zerosmell® System and Zerosmell® Gel CK1 Odor Neutralizer optional.
- · Water tank and dust filter included. Opcional HEPA filter.
- · Optional Ion Shield System.
- · Includes a cleaning brush to prevent or solve blockage problems produced by dirt.
- · Way of use: placing the hands in the inner channel of the apparatus, without having to move them.
- · Manufactured under security CE norms.

### **TECHNICAL DATA**

- $\cdot$  Exterior shell and water tank made of high impact ABS of 2.6 mm thickness.
- · Net voltage: 220-240 V / 50-60 Hz (110/120 V version available).
- · 2 motors with brushes: 30.000 r.p.m.(maintenance required).
- · Total electrical power: 1760 W.
- · Consume (230Vac): 8 A.
- · Isolated: Class II.
- · IP protection rating: IPX1.
- · Dimensions: 617 height x 300 width x 195 depth (mm).
- · Audible pressure: 70 dB.
- · Weight: 9,55 Kg.
- · Air speed: 370 Km/h.
- · Maintenance: only monthly maintenance required, just keep the filter clean and emptying the water tank.