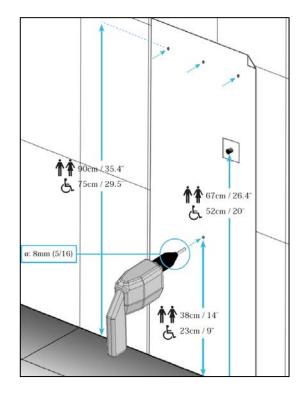

# INSTALLATION

In toilet areas with a high frequency use, the recommendation is to install one hand dryer for each toilet. In toilet areas with a lower frequency of use, the recommendation is to install one hand dryer for every two sinks or two dryers for every three washbasins. Installation should be as shown in pictures both for standard or adapted bathrooms.