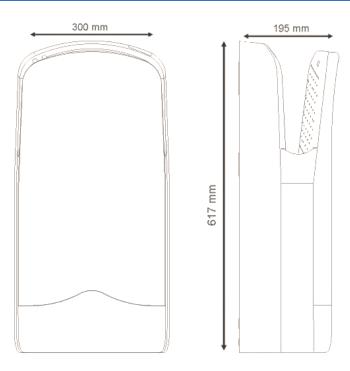

#### **TECHNICAL DRAWING**

Dimensions in mm.

#### SUGGESTED TEXT FOR PRESCRIPTION

NOFER "V-JET TRIBLADE" NOFER hand dryer injected high speed air activated by sensor, 1760 W motor. Atlantic blue ABS cover. Also available in other colors. Dimensions: 617 height x 300 width x 195 depth (mm).

### **TECHNICAL DATA**

- $\cdot$  Exterior shell and water tank made of high impact ABS of 2.6 mm thickness.
- · Net voltage: 220-240 V / 50-60 Hz (110/120 V version available).
- · 2 motors with brushes: 30.000 r.p.m.(maintenance required).
- · Total electrical power: 1760 W.
- · Consume (230Vac): 8 A.
- · Isolated: Class II.
- · IP protection rating: IPX1.
- · Dimensions: 617 height x 300 width x 195 depth (mm).
- · Audible pressure: 70 dB.
- · Weight: 9,55 Kg.
- · Air speed: 370 Km/h.
- · Maintenance: only monthly maintenance required, just keep the filter clean and emptying the water tank.