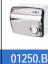

#### SUGGESTED TEXT FOR PRESCRIPTION

NOFER "V-JET TRIBLADE" NOFER hand dryer injected high speed air activated by sensor, 1760 W motor. Atlantic blue ABS cover. Also available in other colors. Dimensions: 617 height x 300 width x 195 depth (mm).

## Automatic V-JET hand dryer

- · High range of hand dryer. It works with an exclusive application of air micro currents at high speed without using hot air.
- Suitable for collectivities and designed for high traffic bathroom and continuous use.
- · Sturdy and vandal proof.
- · High performance and efficiency. Consumes up to 85% less than others hand dryers.
- Drying time: 6-8 seconds.
- · Microban® Antibacterial protection included in the plastic at the point of manufacture to provide continuous protection from microbes.
- · Zerosmell® System and Zerosmell® Gel CK1 Odor Neutralizer optional.
- · Water tank and dust filter included. Opcional HEPA filter.
- · Optional Ion Shield System.
- · Includes a cleaning brush to prevent or solve blockage problems produced by dirt.
- · Way of use: placing the hands in the inner channel of the apparatus, without having to move them.
- · Manufactured under security CE norms.

### **TECHNICAL DATA**

- $\cdot$  Exterior shell and water tank made of high impact ABS of 2.6 mm thickness.
- · Net voltage: 220-240 V / 50-60 Hz (110/120 V version available).
- · 2 motors with brushes: 30.000 r.p.m.(maintenance required).
- · Total electrical power: 1760 W.
- · Consume (230Vac): 8 A.
- · Isolated: Class II.
- · IP protection rating: IPX1.
- · Dimensions: 617 height x 300 width x 195 depth (mm).
- · Audible pressure: 70 dB.
- · Weight: 9,55 Kg.
- · Air speed: 370 Km/h.
- · Maintenance: only monthly maintenance required, just keep the filter clean and emptying the water tank.