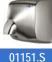

#### SUGGESTED TEXT FOR PRESCRIPTION

NOFER "V-JET TRIBLADE" NOFER hand dryer injected high speed air activated by sensor, 1760 W motor. Atlantic blue ABS cover. Also available in other colors. Dimensions: 617 height x 300 width x 195 depth (mm).

## Automatic V-JET hand dryer

- · High range of hand dryer. It works with an exclusive application of air micro currents at high speed without using hot air.
- Suitable for collectivities and designed for high traffic bathroom and continuous use.
- · Sturdy and vandal proof.
- · High performance and efficiency. Consumes up to 85% less than others hand dryers.
- Drying time: 6-8 seconds.
- · Microban® Antibacterial protection included in the plastic at the point of manufacture to provide continuous protection from microbes.
- · Zerosmell® System and Zerosmell® Gel CK1 Odor Neutralizer optional.
- · Water tank and dust filter included. Opcional HEPA filter.
- · Optional Ion Shield System.
- · Includes a cleaning brush to prevent or solve blockage problems produced by dirt.
- · Way of use: placing the hands in the inner channel of the apparatus, without having to move them.
- · Manufactured under security CE norms.

### **TECHNICAL DATA**

- $\cdot$  Exterior shell and water tank made of high impact ABS of 2.6 mm thickness.
- · Net voltage: 220-240 V / 50-60 Hz (110/120 V version available).
- · 2 motors with brushes: 30.000 r.p.m.(maintenance required).
- · Total electrical power: 1760 W.
- · Consume (230Vac): 8 A.
- · Isolated: Class II.
- · IP protection rating: IPX1.
- · Dimensions: 617 height x 300 width x 195 depth (mm).
- · Audible pressure: 70 dB.
- · Weight: 9,55 Kg.
- · Air speed: 370 Km/h.
- · Maintenance: only monthly maintenance required, just keep the filter clean and emptying the water tank.