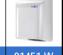

#### SUGGESTED TEXT FOR PRESCRIPTION

NOFER "V-JET TRIBLADE" NOFER hand dryer injected high speed air activated by sensor, 1760 W motor. Atlantic blue ABS cover. Also available in other colors. Dimensions: 617 height x 300 width x 195 depth (mm).

## Automatic V-JET hand dryer

- · High range of hand dryer. It works with an exclusive application of air micro currents at high speed without using hot air.
- Suitable for collectivities and designed for high traffic bathroom and continuous use.
- · Sturdy and vandal proof.
- · High performance and efficiency. Consumes up to 85% less than others hand dryers.
- Drying time: 6-8 seconds.
- · Microban® Antibacterial protection included in the plastic at the point of manufacture to provide continuous protection from microbes.
- · Zerosmell® System and Zerosmell® Gel CK1 Odor Neutralizer optional.
- · Water tank and dust filter included. Opcional HEPA filter.
- · Optional Ion Shield System.
- · Includes a cleaning brush to prevent or solve blockage problems produced by dirt.
- · Way of use: placing the hands in the inner channel of the apparatus, without having to move them.
- · Manufactured under security CE norms.

### **TECHNICAL DATA**

- $\cdot$  Exterior shell and water tank made of high impact ABS of 2.6 mm thickness.
- · Net voltage: 220-240 V / 50-60 Hz (110/120 V version available).
- · 2 motors with brushes: 30.000 r.p.m.(maintenance required).
- · Total electrical power: 1760 W.
- · Consume (230Vac): 8 A.
- · Isolated: Class II.
- · IP protection rating: IPX1.
- · Dimensions: 617 height x 300 width x 195 depth (mm).
- · Audible pressure: 70 dB.
- · Weight: 9,55 Kg.
- · Air speed: 370 Km/h.
- · Maintenance: only monthly maintenance required, just keep the filter clean and emptying the water tank.