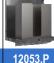

trol (optional).
- · Powered by electric current or batteries.
- Mains voltage: 220 V 50/60 Hz / DC 6V, with USB rechargeable battery.
- · Flow at 3 bar: 1.89 l/min. Also available 3 and 6 l/min.
- · Working pressure: 0,5 6 bar.
- · Working temperature: 1 80°C.
- · Recommended maximum temperature: 60°C.
- · Plastic particle filter included.
- · Approximate battery life: 50,000 cycles (4-6 months).

# SUGGESTED TEXT FOR PRESCRIPTION

NOFER modular furniture, to be installed behind the mirror, with mixer water tap, laser sensor. AISI 304 stainless steel structure. Maximum dimensions: 463 height x 200 width x 223 depth (mm).



NOFER S.L. Ctra. Laureà Miró, 385-387 08980 · Sant Feliu de Llobregat (Barcelona) Tel +34 934 742 423 · Fax +34 934 743 548 nofer@nofer.com · www.nofer.com

















## Modular furniture with soap dispenser

# TECHNICAL DRAWING







DIMENSIONS IN mm



NOFER S.L. Ctra. Laureà Miró, 385-387 08980 · Sant Feliu de Llobregat (Barcelona) Tel +34 934 742 423 · Fax +34 934 743 548 nofer@nofer.com · www.nofer.com