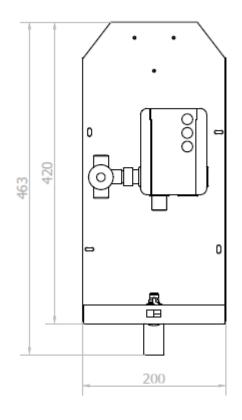

### **TECHNICAL DATA**

- · AISI 304 stainless steel structure.
- · Maximum dimensions: 463 height x 200 width x 223 depth (mm).
- · Activation by laser sensor. Detection range of 5 to 23 cm.
- · Time and distance remote control (optional).
- · Powered by electric current or batteries.
- Mains voltage: 220 V 50/60 Hz / DC 6V, with USB rechargeable battery.
- · Flow at 3 bar: 1.89 l/min. Also available 3 and 6 l/min.
- · Working pressure: 0,5 6 bar.
- · Working temperature: 1 80°C.
- · Recommended maximum temperature: 60°C.
- · Plastic particle filter included.
- · Approximate battery life: 50,000 cycles (4-6 months).

# SUGGESTED TEXT FOR PRESCRIPTION

NOFER modular furniture, to be installed behind the mirror, with mixer water tap, laser sensor. AISI 304 stainless steel structure. Maximum dimensions: 463 height x 200 width x 223 depth (mm).

# TECHNICAL DRAWING

DIMENSIONS IN mm

NOFER S.L. Ctra. Laureà Miró, 385-387 08980 · Sant Feliu de Llobregat (Barcelona) Tel +34 934 742 423 · Fax +34 934 743 548 nofer@nofer.com · www.nofer.com