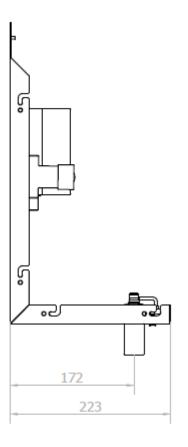

### **TECHNICAL DATA**

- · AISI 304 stainless steel structure.
- · Maximum dimensions: 463 height x 200 width x 223 depth (mm).
- · Activation by laser sensor. Detection range of 5 to 23 cm.
- · Time and distance remote control (optional).
- · Powered by electric current or batteries.
- Mains voltage: 220 V 50/60 Hz / DC 6V, with USB rechargeable battery.
- · Flow at 3 bar: 1.89 l/min. Also available 3 and 6 l/min.
- · Working pressure: 0,5 6 bar.
- · Working temperature: 1 80°C.
- · Recommended maximum temperature: 60°C.
- · Plastic particle filter included.
- · Approximate battery life: 50,000 cycles (4-6 months).

# SUGGESTED TEXT FOR PRESCRIPTION

NOFER modular furniture, to be installed behind the mirror, with mixer water tap, laser sensor. AISI 304 stainless steel structure. Maximum dimensions: 463 height x 200 width x 223 depth (mm).

# TECHNICAL DRAWING

DIMENSIONS IN mm

NOFER S.L. Ctra. Laureà Miró, 385-387 08980 · Sant Feliu de Llobregat (Barcelona) Tel +34 934 742 423 · Fax +34 934 743 548 nofer@nofer.com · www.nofer.com