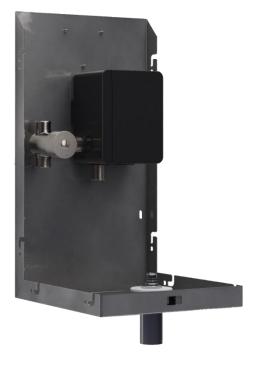

### Modular furniture with water tap

- · Laser sensor modular furniture of stainless steel structure with mixer water tap.
- · Designed to install behind the mirror.
- · Mixer water tap operated by laser sensor.
- · Indicated for uninterrupted use. Top quality components.
- Robust, anti-vandalism and safe because it is built without sharp edges or other dangerous elements.
- · Use without contact, prevents the spread of germs.

### **TECHNICAL DATA**

- · AISI 304 stainless steel structure.
- · Maximum dimensions: 463 height x 200 width x 223 depth (mm).
- · Activation by laser sensor. Detection range of 5 to 23 cm.
- · Time and distance remote control (optional).
- · Powered by electric current or batteries.
- Mains voltage: 220 V 50/60 Hz / DC 6V, with USB rechargeable battery.
- · Flow at 3 bar: 1.89 l/min. Also available 3 and 6 l/min.
- · Working pressure: 0,5 6 bar.
- · Working temperature: 1 80°C.
- · Recommended maximum temperature: 60°C.
- · Plastic particle filter included.
- · Approximate battery life: 50,000 cycles (4-6 months).

# SUGGESTED TEXT FOR PRESCRIPTION

NOFER modular furniture, to be installed behind the mirror, with mixer water tap, laser sensor. AISI 304 stainless steel structure. Maximum dimensions: 463 height x 200 width x 223 depth (mm).