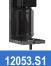

### Modular furniture with water tap

- · Laser sensor modular furniture of stainless steel structure with mixer water tap.
- · Designed to install behind the mirror.
- · Mixer water tap operated by laser sensor.
- · Indicated for uninterrupted use. Top quality components.
- Robust, anti-vandalism and safe because it is built without sharp edges or other dangerous elements.
- · Use without contact, prevents the spread of germs.

### **TECHNICAL DATA**

- · AISI 304 stainless steel structure.
- · Maximum dimensions: 463 height x 200 width x 223 depth (mm).
- · Activation by laser sensor. Detection range of 5 to 23 cm.
- · Time and distance remote control (optional).
- · Powered by electric current or batteries.
- Mains voltage: 220 V 50/60 Hz / DC 6V, with USB rechargeable battery.
- · Flow at 3 bar: 1.89 l/min. Also available 3 and 6 l/min.
- · Working pressure: 0,5 6 bar.
- · Working temperature: 1 80°C.
- · Recommended maximum temperature: 60°C.
- · Plastic particle filter included.
- · Approximate battery life: 50,000 cycles (4-6 months).