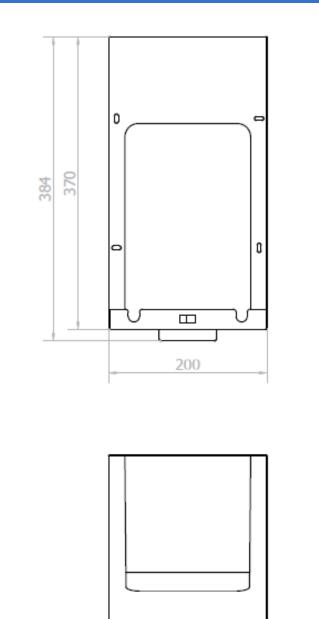

|                                                                                                                                                                                                         | MODULAR FURNITURE Ö 12053.H3                                                                                                                                                                                                                                                                                                                                                                                                                                                                                                                                                                                                                                                                                                 |
|---------------------------------------------------------------------------------------------------------------------------------------------------------------------------------------------------------|------------------------------------------------------------------------------------------------------------------------------------------------------------------------------------------------------------------------------------------------------------------------------------------------------------------------------------------------------------------------------------------------------------------------------------------------------------------------------------------------------------------------------------------------------------------------------------------------------------------------------------------------------------------------------------------------------------------------------|
|                                                                                                                                                                                                         | Modular furniture with Fusion handdryer                                                                                                                                                                                                                                                                                                                                                                                                                                                                                                                                                                                                                                                                                      |
|                                                                                                                                                                                                         | <ul> <li>Laser sensor modular furniture of stainless steel structure with<br/>handdryer Fusion model.</li> <li>Designed to install behind the mirror.</li> <li>With HEPA filter ZeroSmell ® technology.</li> <li>Configurable in two types of power: Turbo or Eco.</li> <li>Indicated for uninterrupted use. Top quality components.</li> <li>Robust, anti-vandalism and safe because it is built without sharp edges<br/>or other dangerous elements.</li> <li>Use without contact, prevents the spread of germs.</li> </ul>                                                                                                                                                                                                |
| ľ                                                                                                                                                                                                       | TECHNICAL DATA                                                                                                                                                                                                                                                                                                                                                                                                                                                                                                                                                                                                                                                                                                               |
|                                                                                                                                                                                                         | <ul> <li>AISI 304 stainless steel structure.</li> <li>Maximum dimensions: 384 height x 200 width x 223 depth (mm).</li> <li>Laser sensor that stops the function when the hands leave the active range.</li> <li>Exit temperature of air to ambient temperature. It does not have electrical resistance.</li> <li>Long-life brush motors: 300000 cycles.</li> <li>Dryer speed motor: 30000 r.p.m.</li> <li>Multi-jet air outlet with acoustic damping system avoids noise caused by the air outlet.</li> <li>Blade air outlet is designed for quick and effective drying.</li> <li>Power in Turbo mode: 900 W. Eco mode: 700 W.</li> <li>Voltage/Frequency: 220-240 V - 50/60 Hz.</li> <li>Sensor range: 0-20 cm.</li> </ul> |
| SUGGESTED TEXT FOR PRESCRIPTION                                                                                                                                                                         | <ul> <li>Consumption in turbo mode: 4 A. Eco mode: 3,2 A.</li> <li>Sound level at 2 meters: 65 dBA.</li> <li>Protection index: IP22.</li> <li>Turbo-Blade estimated drying time: 6-8 seconds.</li> <li>Turbo-Multijet estimated drying time: 8-10 seconds.</li> </ul>                                                                                                                                                                                                                                                                                                                                                                                                                                                        |
| NOFER modular furniture, to be installed behind the mirror, with handdryer Fusion model, laser sensor. AISI 304 stainless steel structure. Maximum dimensions: 384 height x 200 width x 223 depth (mm). | <ul> <li>Eco-Blade estimated drying time: 8-10 seconds.</li> <li>Eco-Multijet estimated drying time: 10-12 seconds.</li> </ul>                                                                                                                                                                                                                                                                                                                                                                                                                                                                                                                                                                                               |
|                                                                                                                                                                                                         |                                                                                                                                                                                                                                                                                                                                                                                                                                                                                                                                                                                                                                                                                                                              |
|                                                                                                                                                                                                         |                                                                                                                                                                                                                                                                                                                                                                                                                                                                                                                                                                                                                                                                                                                              |
|                                                                                                                                                                                                         |                                                                                                                                                                                                                                                                                                                                                                                                                                                                                                                                                                                                                                                                                                                              |
| NOFER S.L.<br>Ctra. Laureà Miró, 385-387<br>08980 · Sant Feliu de Llobregat (Barcelona)<br>Tel +34 934 742 423 · Fax +34 934 743 548<br>nofer@nofer.com · www.nofer.com                                 | st<br>be<br>av<br>av         st<br>be<br>av         st<br>be<br>12053.H2         st<br>12053.S1         st<br>12053.S2         st<br>12053.M         st<br>12053.M         st<br>12053.P/                                                                                                                                                                                                                                                                                                                                                                                                                                                                                                                                    |

## **MODULAR FURNITURE**

Modular furniture with Fusion handdryer

**TECHNICAL DRAWING** 

**DIMENSIONS IN mm** 

NOFER S.L. Ctra. Laureà Miró, 385-387 08980 · Sant Feliu de Llobregat (Barcelona) Tel +34 934 742 423 · Fax +34 934 743 548 nofer@nofer.com · www.nofer.com