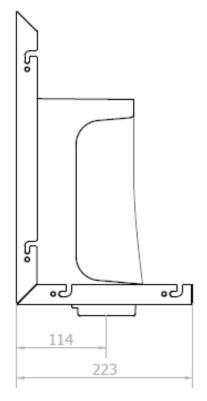

|                                                                                                                                                                                                         | MODULAR FURNITURE Ö 12053.H3                                                                                                                                                                                                                                                                                                                                                                                                                                                                                                                                                                                                                                                                                                 |
|---------------------------------------------------------------------------------------------------------------------------------------------------------------------------------------------------------|------------------------------------------------------------------------------------------------------------------------------------------------------------------------------------------------------------------------------------------------------------------------------------------------------------------------------------------------------------------------------------------------------------------------------------------------------------------------------------------------------------------------------------------------------------------------------------------------------------------------------------------------------------------------------------------------------------------------------|
|                                                                                                                                                                                                         | Modular furniture with Fusion handdryer                                                                                                                                                                                                                                                                                                                                                                                                                                                                                                                                                                                                                                                                                      |
|                                                                                                                                                                                                         | <ul> <li>Laser sensor modular furniture of stainless steel structure with<br/>handdryer Fusion model.</li> <li>Designed to install behind the mirror.</li> <li>With HEPA filter ZeroSmell ® technology.</li> <li>Configurable in two types of power: Turbo or Eco.</li> <li>Indicated for uninterrupted use. Top quality components.</li> <li>Robust, anti-vandalism and safe because it is built without sharp edges<br/>or other dangerous elements.</li> <li>Use without contact, prevents the spread of germs.</li> </ul>                                                                                                                                                                                                |
| ľ                                                                                                                                                                                                       | TECHNICAL DATA                                                                                                                                                                                                                                                                                                                                                                                                                                                                                                                                                                                                                                                                                                               |
|                                                                                                                                                                                                         | <ul> <li>AISI 304 stainless steel structure.</li> <li>Maximum dimensions: 384 height x 200 width x 223 depth (mm).</li> <li>Laser sensor that stops the function when the hands leave the active range.</li> <li>Exit temperature of air to ambient temperature. It does not have electrical resistance.</li> <li>Long-life brush motors: 300000 cycles.</li> <li>Dryer speed motor: 30000 r.p.m.</li> <li>Multi-jet air outlet with acoustic damping system avoids noise caused by the air outlet.</li> <li>Blade air outlet is designed for quick and effective drying.</li> <li>Power in Turbo mode: 900 W. Eco mode: 700 W.</li> <li>Voltage/Frequency: 220-240 V - 50/60 Hz.</li> <li>Sensor range: 0-20 cm.</li> </ul> |
| SUGGESTED TEXT FOR PRESCRIPTION                                                                                                                                                                         | <ul> <li>Consumption in turbo mode: 4 A. Eco mode: 3,2 A.</li> <li>Sound level at 2 meters: 65 dBA.</li> <li>Protection index: IP22.</li> <li>Turbo-Blade estimated drying time: 6-8 seconds.</li> <li>Turbo-Multijet estimated drying time: 8-10 seconds.</li> </ul>                                                                                                                                                                                                                                                                                                                                                                                                                                                        |
| NOFER modular furniture, to be installed behind the mirror, with handdryer Fusion model, laser sensor. AISI 304 stainless steel structure. Maximum dimensions: 384 height x 200 width x 223 depth (mm). | <ul> <li>Eco-Blade estimated drying time: 8-10 seconds.</li> <li>Eco-Multijet estimated drying time: 10-12 seconds.</li> </ul>                                                                                                                                                                                                                                                                                                                                                                                                                                                                                                                                                                                               |
|                                                                                                                                                                                                         |                                                                                                                                                                                                                                                                                                                                                                                                                                                                                                                                                                                                                                                                                                                              |
|                                                                                                                                                                                                         |                                                                                                                                                                                                                                                                                                                                                                                                                                                                                                                                                                                                                                                                                                                              |
|                                                                                                                                                                                                         |                                                                                                                                                                                                                                                                                                                                                                                                                                                                                                                                                                                                                                                                                                                              |
| NOFER S.L.<br>Ctra. Laureà Miró, 385-387<br>08980 · Sant Feliu de Llobregat (Barcelona)<br>Tel +34 934 742 423 · Fax +34 934 743 548<br>nofer@nofer.com · www.nofer.com                                 | st<br>be<br>av<br>av         st<br>be<br>av         st<br>be<br>12053.H2         st<br>12053.S1         st<br>12053.S2         st<br>12053.M         st<br>12053.M         st<br>12053.P/                                                                                                                                                                                                                                                                                                                                                                                                                                                                                                                                    |

## **MODULAR FURNITURE**

Modular furniture with Fusion handdryer

**TECHNICAL DRAWING** 

**DIMENSIONS IN mm** 

NOFER S.L. Ctra. Laureà Miró, 385-387 08980 · Sant Feliu de Llobregat (Barcelona) Tel +34 934 742 423 · Fax +34 934 743 548 nofer@nofer.com · www.nofer.com