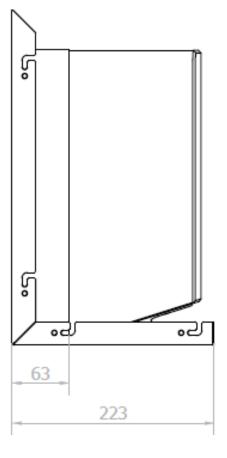

#### **TECHNICAL DATA**

- · AISI 304 stainless steel structure.
- · Maximum dimensions: 370 height x 200 width x 223 depth (mm).
- · With replaceable Hepa filter without the need to remove the casing.
- · Laser sensor that stops the function when the hands leave the active range.
- · Air temperature (environment 20°C): 40°C to 10 cm.
- Motor of universal type with brushes.
- · Motor speed: 35000 r.p.m.
- · Air speed: 305 km/h.
- · Total power: 800 W.
- · Motor power: 800 W.
- · Voltage/Frequency: 220-240 50/60 Hz.
- · Electric insulation: Class I.
- · Thermostat overheating resistance (automatic reset).
- · Double safety thermal fuse calibrated at 133°C.
- · Distance to the sensor: 0-20 cm (with possibility of regulation).
- Maximum consumption of 3,5 A.
- Noise level at 2 meters: 72 dBA.
- Protection index: IPX1.
- · Estimated drying time: 10-12 seconds.
- · Mounting to more than 20 cm of any surface.

### SUGGESTED TEXT FOR PRESCRIPTION

NOFER modular furniture, to be installed behind the mirror, with handdryer Fuga EVO model, laser sensor. AISI 304 stainless steel structure. Maximum dimensions: 370 height x 200 width x 223 depth (mm).

## TECHNICAL DRAWING

DIMENSIONS IN mm

NOFER S.L. Ctra. Laureà Miró, 385-387 08980 · Sant Feliu de Llobregat (Barcelona) Tel +34 934 742 423 · Fax +34 934 743 548 nofer@nofer.com · www.nofer.com

.0090 - These specifications can be modified and/or rectified due to manufacture requirements.