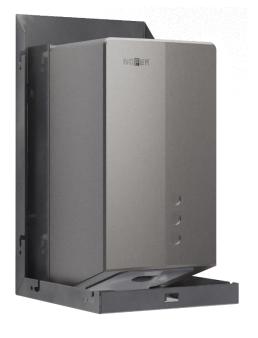

## Modular furniture with Fuga EVO handdryer

- Laser sensor modular furniture of stainless steel structure with handdryer Fuga EVO model.
- · Designed to install behind the mirror.
- · With Hepa H13 filter to retain contaminants and particles.
- · Indicated for uninterrupted use. Top quality components.
- Robust, anti-vandalism and safe because it is built without sharp edges or other dangerous elements.
- · Use without contact, prevents the spread of germs.

#### **TECHNICAL DATA**

- · AISI 304 stainless steel structure.
- · Maximum dimensions: 370 height x 200 width x 223 depth (mm).
- · With replaceable Hepa filter without the need to remove the casing.
- · Laser sensor that stops the function when the hands leave the active range.
- · Air temperature (environment 20°C): 40°C to 10 cm.
- Motor of universal type with brushes.
- · Motor speed: 35000 r.p.m.
- · Air speed: 305 km/h.
- · Total power: 800 W.
- · Motor power: 800 W.
- · Voltage/Frequency: 220-240 50/60 Hz.
- · Electric insulation: Class I.
- · Thermostat overheating resistance (automatic reset).
- · Double safety thermal fuse calibrated at 133°C.
- · Distance to the sensor: 0-20 cm (with possibility of regulation).
- Maximum consumption of 3,5 A.
- Noise level at 2 meters: 72 dBA.
- Protection index: IPX1.
- · Estimated drying time: 10-12 seconds.
- · Mounting to more than 20 cm of any surface.

### SUGGESTED TEXT FOR PRESCRIPTION

NOFER modular furniture, to be installed behind the mirror, with handdryer Fuga EVO model, laser sensor. AISI 304 stainless steel structure. Maximum dimensions: 370 height x 200 width x 223 depth (mm).