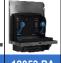

## Modular furniture with Fuga EVO handdryer

- Laser sensor modular furniture of stainless steel structure with handdryer Fuga EVO model.
- · Designed to install behind the mirror.
- · With Hepa H13 filter to retain contaminants and particles.
- · Indicated for uninterrupted use. Top quality components.
- Robust, anti-vandalism and safe because it is built without sharp edges or other dangerous elements.
- · Use without contact, prevents the spread of germs.

# Modular furniture with Fuga EVO handdryer