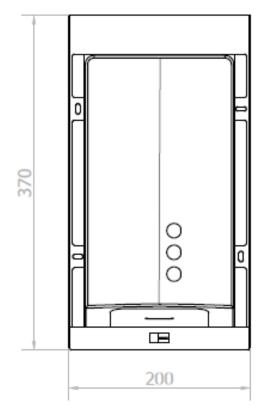

#### **TECHNICAL DATA**

- · AISI 304 stainless steel structure.
- · Maximum dimensions: 370 height x 200 width x 223 depth (mm).
- · With replaceable Hepa filter without the need to remove the casing.
- · Laser sensor that stops the function when the hands leave the active range.
- · Air temperature (environment 20°C): 40°C to 10 cm.
- Motor of universal type with brushes.
- · Motor speed: 35000 r.p.m.
- · Air speed: 305 km/h.
- · Total power: 800 W.
- · Motor power: 800 W.
- · Voltage/Frequency: 220-240 50/60 Hz.
- · Electric insulation: Class I.
- · Thermostat overheating resistance (automatic reset).
- · Double safety thermal fuse calibrated at 133°C.
- · Distance to the sensor: 0-20 cm (with possibility of regulation).
- Maximum consumption of 3,5 A.
- Noise level at 2 meters: 72 dBA.
- Protection index: IPX1.
- · Estimated drying time: 10-12 seconds.
- · Mounting to more than 20 cm of any surface.

### SUGGESTED TEXT FOR PRESCRIPTION

NOFER modular furniture, to be installed behind the mirror, with handdryer Fuga EVO model, laser sensor. AISI 304 stainless steel structure. Maximum dimensions: 370 height x 200 width x 223 depth (mm).

## TECHNICAL DRAWING

DIMENSIONS IN mm

NOFER S.L. Ctra. Laureà Miró, 385-387 08980 · Sant Feliu de Llobregat (Barcelona) Tel +34 934 742 423 · Fax +34 934 743 548 nofer@nofer.com · www.nofer.com

.0090 - These specifications can be modified and/or rectified due to manufacture requirements.