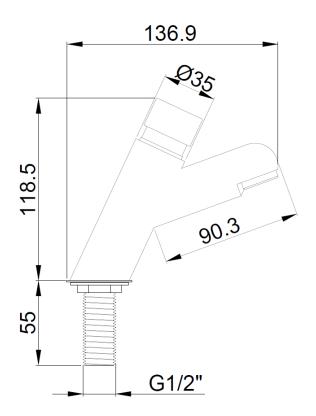

## SUGGESTED TEXT FOR PRESCRIPTION

Cold/hot timed water tap for washbasin NOFER 07400.N with push button for installation on countertop. It assembles a self-closing cartridge timed to 7±3 s made in chrome plated brass plus plastic components in POM. The body is also made of chromed cast brass. Fixed spout with replaceable aerator M24. Flow rate of 6 l/min with 3 bars of dynamic pressure. Includes filter and all accessories for installation. Dimensions: 118.5 mm height x 136.9 mm width. Manufactured by NOFER, S.L. – Avda. de la Fama, 118 - c.p: 08940 Cornellà de Llobregat - Barcelona. www.nofer.com.

## **TECHNICAL DRAWING**