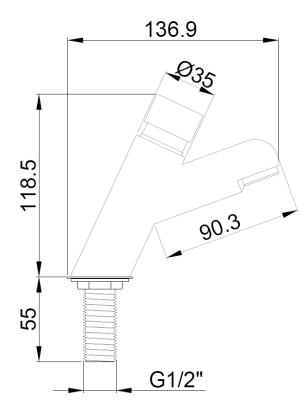

## **TECHNICAL DRAWING**

#### SUGGESTED TEXT FOR PRESCRIPTION

Cold/hot timed water tap for washbasin NOFER 07400.ES with soft push button for installation on countertop and 'ECO' water flow. It assembles a self-closing cartridge timed to 7±3 s made in chrome plated brass plus plastic components in POM. Independently from water pressure network, the resistance to push operation should be equal or less than 1 kg/cm². The body is also made of chromed cast brass. Fixed spout with replaceable Neoperl® M24 x 1 mm aerator and flow restrictor. Flow rate of 3 l/min with 3 bars of dynamic pressure. Includes filter and all accessories for installation. Dimensions: 118.5 mm height x 136.9 mm width. Manufactured by NOFER, S.L. – Avda. de la Fama, 118 - c.p: 08940 Cornellà de Llobregat - Barcelona. www.nofer.com.