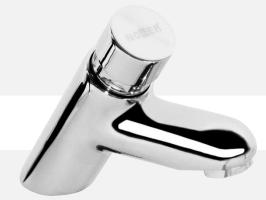

# 07400.ES TIMED TAP FOR WASHBASIN WITH SOFT PUSH AND 'ECO' WATER FLOW

### **GENERAL DATA**

- · Cold/hot timed tap for washbasin with soft push and 'ECO' water flow.
- · Suitable for schools, kindergartens, playgrounds, homes for the elderly, etc.
- · Optimum relationship between comfort of use and ecology.
- · Model for installation in washbasin or countertop.
- · Opening with soft push button.
- · Interchangeable cartridge that includes the timed mechanism.
- · Robust construction in chromed brass.
- · Water flow at 3 bar: 3 l/min.
- · Timed to 7±3 seconds.
- · Elements of subjection included.

#### SUGGESTED TEXT FOR PRESCRIPTION

Cold/hot timed water tap for washbasin NOFER 07400.ES with soft push button for installation on countertop and 'ECO' water flow. It assembles a self-closing cartridge timed to 7±3 s made in chrome plated brass plus plastic components in POM. Independently from water pressure network, the resistance to push operation should be equal or less than 1 kg/cm². The body is also made of chromed cast brass. Fixed spout with replaceable Neoperl® M24 x 1 mm aerator and flow restrictor. Flow rate of 3 l/min with 3 bars of dynamic pressure. Includes filter and all accessories for installation. Dimensions: 118.5 mm height x 136.9 mm width. Manufactured by NOFER, S.L. – Avda. de la Fama, 118 - c.p: 08940 Cornellà de Llobregat - Barcelona. www.nofer.com.