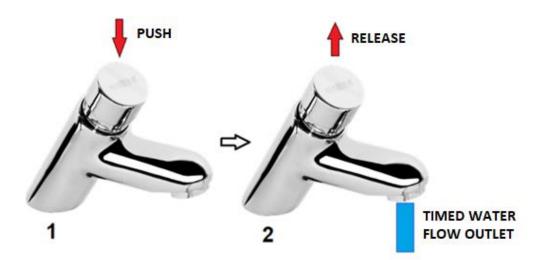

# SECURITY OPERATION

## **GENERAL DATA**

- · Cold/hot timed water tap for washbasin with security push.
- Suitable for applications in prisons, police stations or any other place where vandal-proof faucets are required.
- · Model for installation in washbasin or countertop.
- Operation with push button which acts when user releases pressure over push button. With this system unnecessary water flow is avoided.
- · Interchangeable cartridge that includes the timed mechanism.
- · Robust construction in chromed brass.
- · Timed to 7±3 seconds.
- · Elements of subjection included.