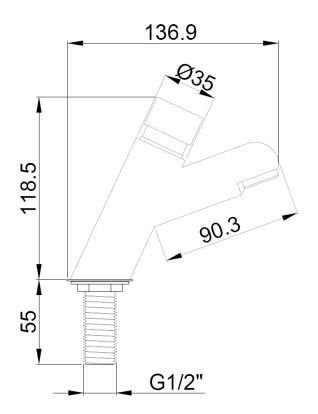

### **TECHNICAL DRAWING**

#### SUGGESTED TEXT FOR PRESCRIPTION

Cold/hot timed water tap for washbasin NOFER 07400.A with security push button for installation on countertop. It assembles a self-closing cartridge timed to 7±3 s made in chrome plated brass plus plastic components in POM. The tap operates unlike conventional models. It is necessary to press and after release the button then the water starts to flow out. This avoids unnecessary water expenses due to vandalism actions. Suitable for use in police stations or penitentiary institutions where vandal-proof are required. The body is also made of chromed cast brass. Fixed spout with replaceable aerator M24. Flow rate of 6 l/min with 3 bars of dynamic pressure. Includes filter and all accessories for installation. Dimensions: 118.5 mm height x 136.9 mm width. Manufactured by NOFER, S.L. – Avda. de la Fama, 118 - c.p: 08940 Cornellà de Llobregat - Barcelona. www.nofer.com.