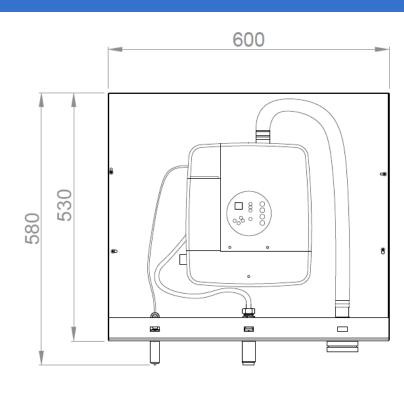

|                                                                                                                                                                                                                                                                                                                       | CONCEPT COMPACT FURNITURE                                                                                                                                                                                                                                                                                                                                                                                                                                                                                                                                                                                                                                                                                                                                                                                                                                                                                                                                                                                                                                                                                                                                                                                                                                              |
|-----------------------------------------------------------------------------------------------------------------------------------------------------------------------------------------------------------------------------------------------------------------------------------------------------------------------|------------------------------------------------------------------------------------------------------------------------------------------------------------------------------------------------------------------------------------------------------------------------------------------------------------------------------------------------------------------------------------------------------------------------------------------------------------------------------------------------------------------------------------------------------------------------------------------------------------------------------------------------------------------------------------------------------------------------------------------------------------------------------------------------------------------------------------------------------------------------------------------------------------------------------------------------------------------------------------------------------------------------------------------------------------------------------------------------------------------------------------------------------------------------------------------------------------------------------------------------------------------------|
|                                                                                                                                                                                                                                                                                                                       | Concept <sup>3</sup> module integrated in compact furniture                                                                                                                                                                                                                                                                                                                                                                                                                                                                                                                                                                                                                                                                                                                                                                                                                                                                                                                                                                                                                                                                                                                                                                                                            |
| SUGGESTED TEXT FOR PRESCRIPTION<br>NOFER multifunction compact furniture, to be installed behind the<br>mirror, with Concept <sup>3</sup> module. It has hand dryer (power: 1200 W),<br>mixer faucet and automatic soap dispenser. Stainless steel<br>structure. Dimensions: 580 height x 600 width x 223 depth (mm). | <ul> <li>Compact multifunction furniture of stainless steel body with Concept<sup>3</sup> module. Hand dryer, mixer faucet with laser sensor and automatic soap dispenser.</li> <li>Designed to install behind the mirror.</li> <li>Hand dryer operated by laser sensor. Automatic safety stop after a few seconds of operation.</li> <li>Automatic and mixer faucet.</li> <li>Indicated for uninterrupted use. Top quality components.</li> <li>Robust, anti-vandalism and safe because it is built without sharp edges or other dangerous elements.</li> <li>Reduce the consumption of water and soap.</li> <li>Use without contact, prevents the spread of germs.</li> </ul>                                                                                                                                                                                                                                                                                                                                                                                                                                                                                                                                                                                        |
|                                                                                                                                                                                                                                                                                                                       | TECHNICAL DATA         • Stainless steel structure.         • Dimensions: 580 height x 600 width x 223 depth (mm).         • Regulation of the times and distance of the sensors from the module.                                                                                                                                                                                                                                                                                                                                                                                                                                                                                                                                                                                                                                                                                                                                                                                                                                                                                                                                                                                                                                                                      |
|                                                                                                                                                                                                                                                                                                                       | <ul> <li>Specifications of the hand dryer:</li> <li>Adjustable laser sensor operation.</li> <li>Mains voltage: 220-240 V - 50/60 Hz.</li> <li>Maximum consumption: 5,3 A.</li> <li>Total power: 1200 W.</li> <li>Universal motor of 32000 r.p.m.</li> <li>Air flow: 1980 l/min.</li> <li>Exit temperature of the air at 20°C ambient, temperature: 40°C to 10 cm.</li> <li>Electrical insulation: Class II.</li> <li>Protection index: IP35.</li> </ul>                                                                                                                                                                                                                                                                                                                                                                                                                                                                                                                                                                                                                                                                                                                                                                                                                |
|                                                                                                                                                                                                                                                                                                                       | <ul> <li>Noise level: 70 dBA.</li> <li>Automatic stop due to vandalism.</li> <li>Estimated drying time: 12-15 seconds.</li> </ul> Specifications of the soap dispenser: <ul> <li>Adjustable laser sensor operation.</li> <li>Peristaltic pump.</li> </ul>                                                                                                                                                                                                                                                                                                                                                                                                                                                                                                                                                                                                                                                                                                                                                                                                                                                                                                                                                                                                              |
|                                                                                                                                                                                                                                                                                                                       | <ul> <li>Capacity: 1,2 liters.</li> <li>Specifications of the tap: <ul> <li>Adjustable laser sensor operation.</li> <li>Flow at 3 bar: 1,89 l/min.</li> <li>Maximum pressure: 8 bar.</li> <li>Minimum pressure: 0,5 bar.</li> <li>Recommended pressure: 3 bar.</li> </ul> </li> </ul>                                                                                                                                                                                                                                                                                                                                                                                                                                                                                                                                                                                                                                                                                                                                                                                                                                                                                                                                                                                  |
| NOFER S.L.<br>Ctra. Laureà Miró, 385-387<br>08980 · Sant Feliu de Llobregat (Barcelona)<br>Tel +34 934 742 423 · Fax +34 934 743 548<br>nofer@nofer.com · www.nofer.com                                                                                                                                               | Base         Image         Image |

## CONCEPT COMPACT FURNITURE

Concept<sup>3</sup> module integrated in compact furniture

**DIMENSIONS IN mm** 

NOFER S.L. Ctra. Laureà Miró, 385-387 08980 · Sant Feliu de Llobregat (Barcelona) Tel +34 934 742 423 · Fax +34 934 743 548 nofer@nofer.com · www.nofer.com