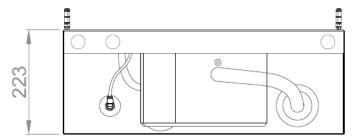

|                                                                                                                                                                                                                                                                                                                       | CONCEPT COMPACT FURNITURE                                                                                                                                                                                                                                                                                                                                                                                                                                                                                                                                                                                                                                                                                                                                                                                                                                                                                                                                                                                                                                                                                                                                                                                                                                              |
|-----------------------------------------------------------------------------------------------------------------------------------------------------------------------------------------------------------------------------------------------------------------------------------------------------------------------|------------------------------------------------------------------------------------------------------------------------------------------------------------------------------------------------------------------------------------------------------------------------------------------------------------------------------------------------------------------------------------------------------------------------------------------------------------------------------------------------------------------------------------------------------------------------------------------------------------------------------------------------------------------------------------------------------------------------------------------------------------------------------------------------------------------------------------------------------------------------------------------------------------------------------------------------------------------------------------------------------------------------------------------------------------------------------------------------------------------------------------------------------------------------------------------------------------------------------------------------------------------------|
|                                                                                                                                                                                                                                                                                                                       | Concept <sup>3</sup> module integrated in compact furniture                                                                                                                                                                                                                                                                                                                                                                                                                                                                                                                                                                                                                                                                                                                                                                                                                                                                                                                                                                                                                                                                                                                                                                                                            |
| SUGGESTED TEXT FOR PRESCRIPTION<br>NOFER multifunction compact furniture, to be installed behind the<br>mirror, with Concept <sup>3</sup> module. It has hand dryer (power: 1200 W),<br>mixer faucet and automatic soap dispenser. Stainless steel<br>structure. Dimensions: 580 height x 600 width x 223 depth (mm). | <ul> <li>Compact multifunction furniture of stainless steel body with Concept<sup>3</sup> module. Hand dryer, mixer faucet with laser sensor and automatic soap dispenser.</li> <li>Designed to install behind the mirror.</li> <li>Hand dryer operated by laser sensor. Automatic safety stop after a few seconds of operation.</li> <li>Automatic and mixer faucet.</li> <li>Indicated for uninterrupted use. Top quality components.</li> <li>Robust, anti-vandalism and safe because it is built without sharp edges or other dangerous elements.</li> <li>Reduce the consumption of water and soap.</li> <li>Use without contact, prevents the spread of germs.</li> </ul>                                                                                                                                                                                                                                                                                                                                                                                                                                                                                                                                                                                        |
|                                                                                                                                                                                                                                                                                                                       | TECHNICAL DATA         • Stainless steel structure.         • Dimensions: 580 height x 600 width x 223 depth (mm).         • Regulation of the times and distance of the sensors from the module.                                                                                                                                                                                                                                                                                                                                                                                                                                                                                                                                                                                                                                                                                                                                                                                                                                                                                                                                                                                                                                                                      |
|                                                                                                                                                                                                                                                                                                                       | <ul> <li>Specifications of the hand dryer:</li> <li>Adjustable laser sensor operation.</li> <li>Mains voltage: 220-240 V - 50/60 Hz.</li> <li>Maximum consumption: 5,3 A.</li> <li>Total power: 1200 W.</li> <li>Universal motor of 32000 r.p.m.</li> <li>Air flow: 1980 l/min.</li> <li>Exit temperature of the air at 20°C ambient, temperature: 40°C to 10 cm.</li> <li>Electrical insulation: Class II.</li> <li>Protection index: IP35.</li> </ul>                                                                                                                                                                                                                                                                                                                                                                                                                                                                                                                                                                                                                                                                                                                                                                                                                |
|                                                                                                                                                                                                                                                                                                                       | <ul> <li>Noise level: 70 dBA.</li> <li>Automatic stop due to vandalism.</li> <li>Estimated drying time: 12-15 seconds.</li> </ul> Specifications of the soap dispenser: <ul> <li>Adjustable laser sensor operation.</li> <li>Peristaltic pump.</li> </ul>                                                                                                                                                                                                                                                                                                                                                                                                                                                                                                                                                                                                                                                                                                                                                                                                                                                                                                                                                                                                              |
|                                                                                                                                                                                                                                                                                                                       | <ul> <li>Capacity: 1,2 liters.</li> <li>Specifications of the tap: <ul> <li>Adjustable laser sensor operation.</li> <li>Flow at 3 bar: 1,89 l/min.</li> <li>Maximum pressure: 8 bar.</li> <li>Minimum pressure: 0,5 bar.</li> <li>Recommended pressure: 3 bar.</li> </ul> </li> </ul>                                                                                                                                                                                                                                                                                                                                                                                                                                                                                                                                                                                                                                                                                                                                                                                                                                                                                                                                                                                  |
| NOFER S.L.<br>Ctra. Laureà Miró, 385-387<br>08980 · Sant Feliu de Llobregat (Barcelona)<br>Tel +34 934 742 423 · Fax +34 934 743 548<br>nofer@nofer.com · www.nofer.com                                                                                                                                               | Base         Image         Image |

## CONCEPT COMPACT FURNITURE

Concept<sup>3</sup> module integrated in compact furniture

**DIMENSIONS IN mm** 

NOFER S.L. Ctra. Laureà Miró, 385-387 08980 · Sant Feliu de Llobregat (Barcelona) Tel +34 934 742 423 · Fax +34 934 743 548 nofer@nofer.com · www.nofer.com