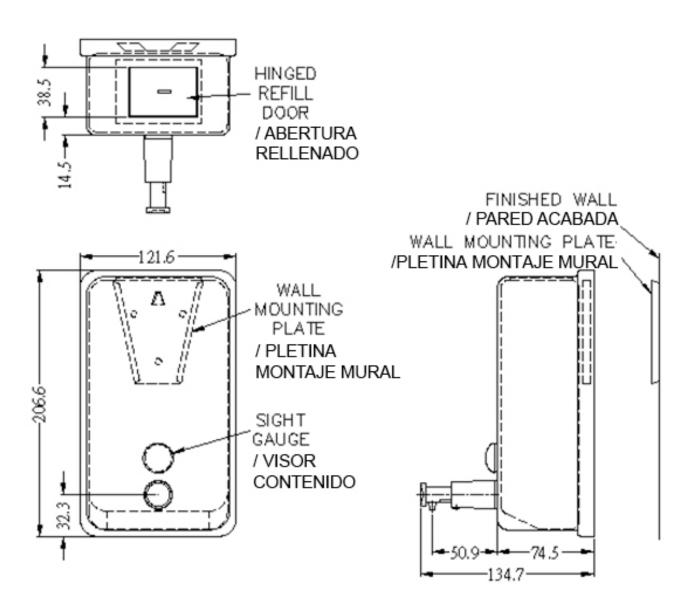

# **TECHNICAL DRAWING**

NOFER S.L. Avenida de la fama, 118 08940 · Cornellà de Llobregat (Barcelona) Tel +34 934 742 423 · Fax +34 934 743 548 export@nofer.com · www.nofer.com

#### TECHNICAL DATA

- Made in AISI 304 stainless steel AISI 304, 1 mm thickness, in one piece.
- · Polished finish.
- · Plastic tank. Capacity: 1,2 liters.
- · In the upper part is located the refilling door which opens with an special vandal proof key.
- · Assembling: 3 assembling points completely hidden.
- · Delivered with an special key and 3 mm screws.
- · Chromed brass push button.
- · Vandal proof polycarbonate soap level viewer.
- · Dimensions: 207 height x 122 width x 75 depth (mm).
- Maximum dimensions (with valve): 207 height x 122 width x 135 depth (mm).
- · Weight (empty): 0,7 Kg.
- · Recommended distance to install from counter: 120 200 mm.
- · Designed for all kind of soaps (except chirurgical).