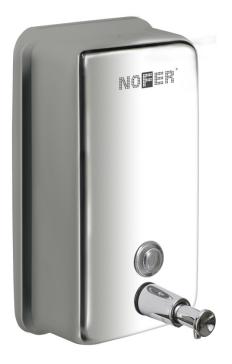

# Soap dispenser

- · Vertical liquid soap dispenser for wall mounted installation.
- · Push button activation.
- · Specially designed for public areas.
- · Strong, vandal proof and built without cutting edges.
- · Satin finish stainless steel.

#### TECHNICAL DATA

- Made in AISI 304 stainless steel AISI 304, 1 mm thickness, in one piece.
- · Polished finish.
- · Plastic tank. Capacity: 1,2 liters.
- · In the upper part is located the refilling door which opens with an special vandal proof key.
- · Assembling: 3 assembling points completely hidden.
- · Delivered with an special key and 3 mm screws.
- · Chromed brass push button.
- · Vandal proof polycarbonate soap level viewer.
- · Dimensions: 207 height x 122 width x 75 depth (mm).
- Maximum dimensions (with valve): 207 height x 122 width x 135 depth (mm).
- · Weight (empty): 0,7 Kg.
- · Recommended distance to install from counter: 120 200 mm.
- · Designed for all kind of soaps (except chirurgical).