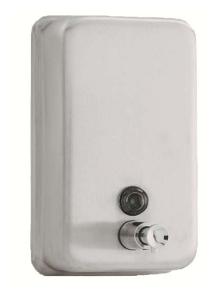

# Soap dispenser

- · Vertical liquid soap dispenser for wall mounted installation.
- · Push button activation.
- · Specially designed for public areas.
- · Strong, vandal proof and built without cutting edges.
- · Satin finish stainless steel.

# TECHNICAL DATA

- Made in AISI 304 stainless steel AISI 304, 1 mm thickness, in one piece.
- · Plastic tank. Capacity: 1,2 liters.
- $\cdot$  In the upper part is located the refilling door which opens with an special vandal proof key.
- · Assembling: 3 assembling points completely hidden.
- · Delivered with an special key and 3 mm screws.
- · Chromed brass push button.
- · Vandal proof polycarbonate soap level viewer.
- · Dimensions: 207 height x 122 width x 75 depth (mm).
- · Maximum dimensions (with valve): 207 height x 122 width x 135 depth (mm).
- · Weight (empty): 0,7 Kg.
- · Recommended distance to install from counter: 120 200 mm.
- · Designed for all kind of soaps (except chirurgical).
- Maintenance: stainless steel requires maintenance, after some time dust may damage the stainless steel chrome. We recommend a regular clearing with an specific stainless steel cleaner.