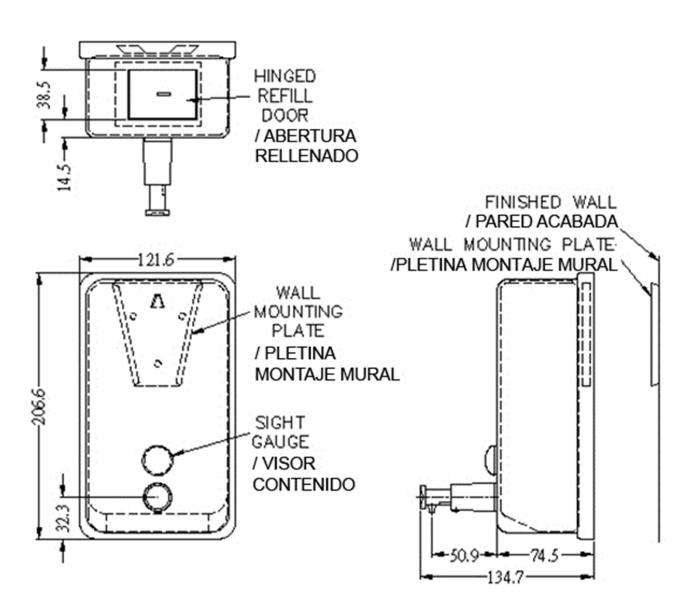

# TECHNICAL DATA

- Made in AISI 304 stainless steel AISI 304, 1 mm thickness, in one piece.
- · Plastic tank. Capacity: 1,2 liters.
- $\cdot$  In the upper part is located the refilling door which opens with an special vandal proof key.
- · Assembling: 3 assembling points completely hidden.
- · Delivered with an special key and 3 mm screws.
- · Chromed brass push button.
- · Vandal proof polycarbonate soap level viewer.
- · Dimensions: 207 height x 122 width x 75 depth (mm).
- · Maximum dimensions (with valve): 207 height x 122 width x 135 depth (mm).
- · Weight (empty): 0,7 Kg.
- · Recommended distance to install from counter: 120 200 mm.
- · Designed for all kind of soaps (except chirurgical).
- Maintenance: stainless steel requires maintenance, after some time dust may damage the stainless steel chrome. We recommend a regular clearing with an specific stainless steel cleaner.

# **TECHNICAL DRAWING**

NOFER S.L. Avenida de la fama, 118 08940 · Cornellà de Llobregat (Barcelona) Tel +34 934 742 423 · Fax +34 934 743 548 export@nofer.com · www.nofer.com